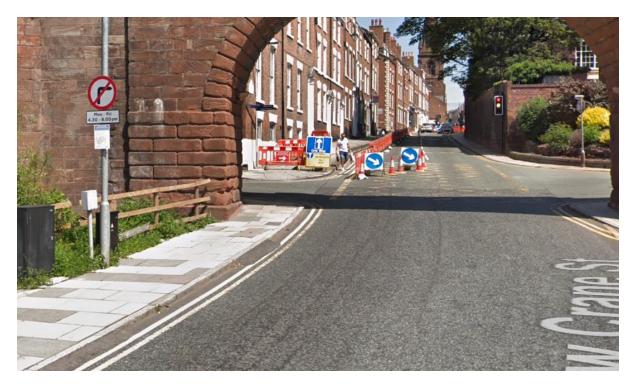

## Site number 1

**Site name:** Junction of Nuns Road and New Crane Street, Chester. **Restriction**: No right turn into Nuns Road (Monday to Friday between 4:30pm and 6:00pm hours)