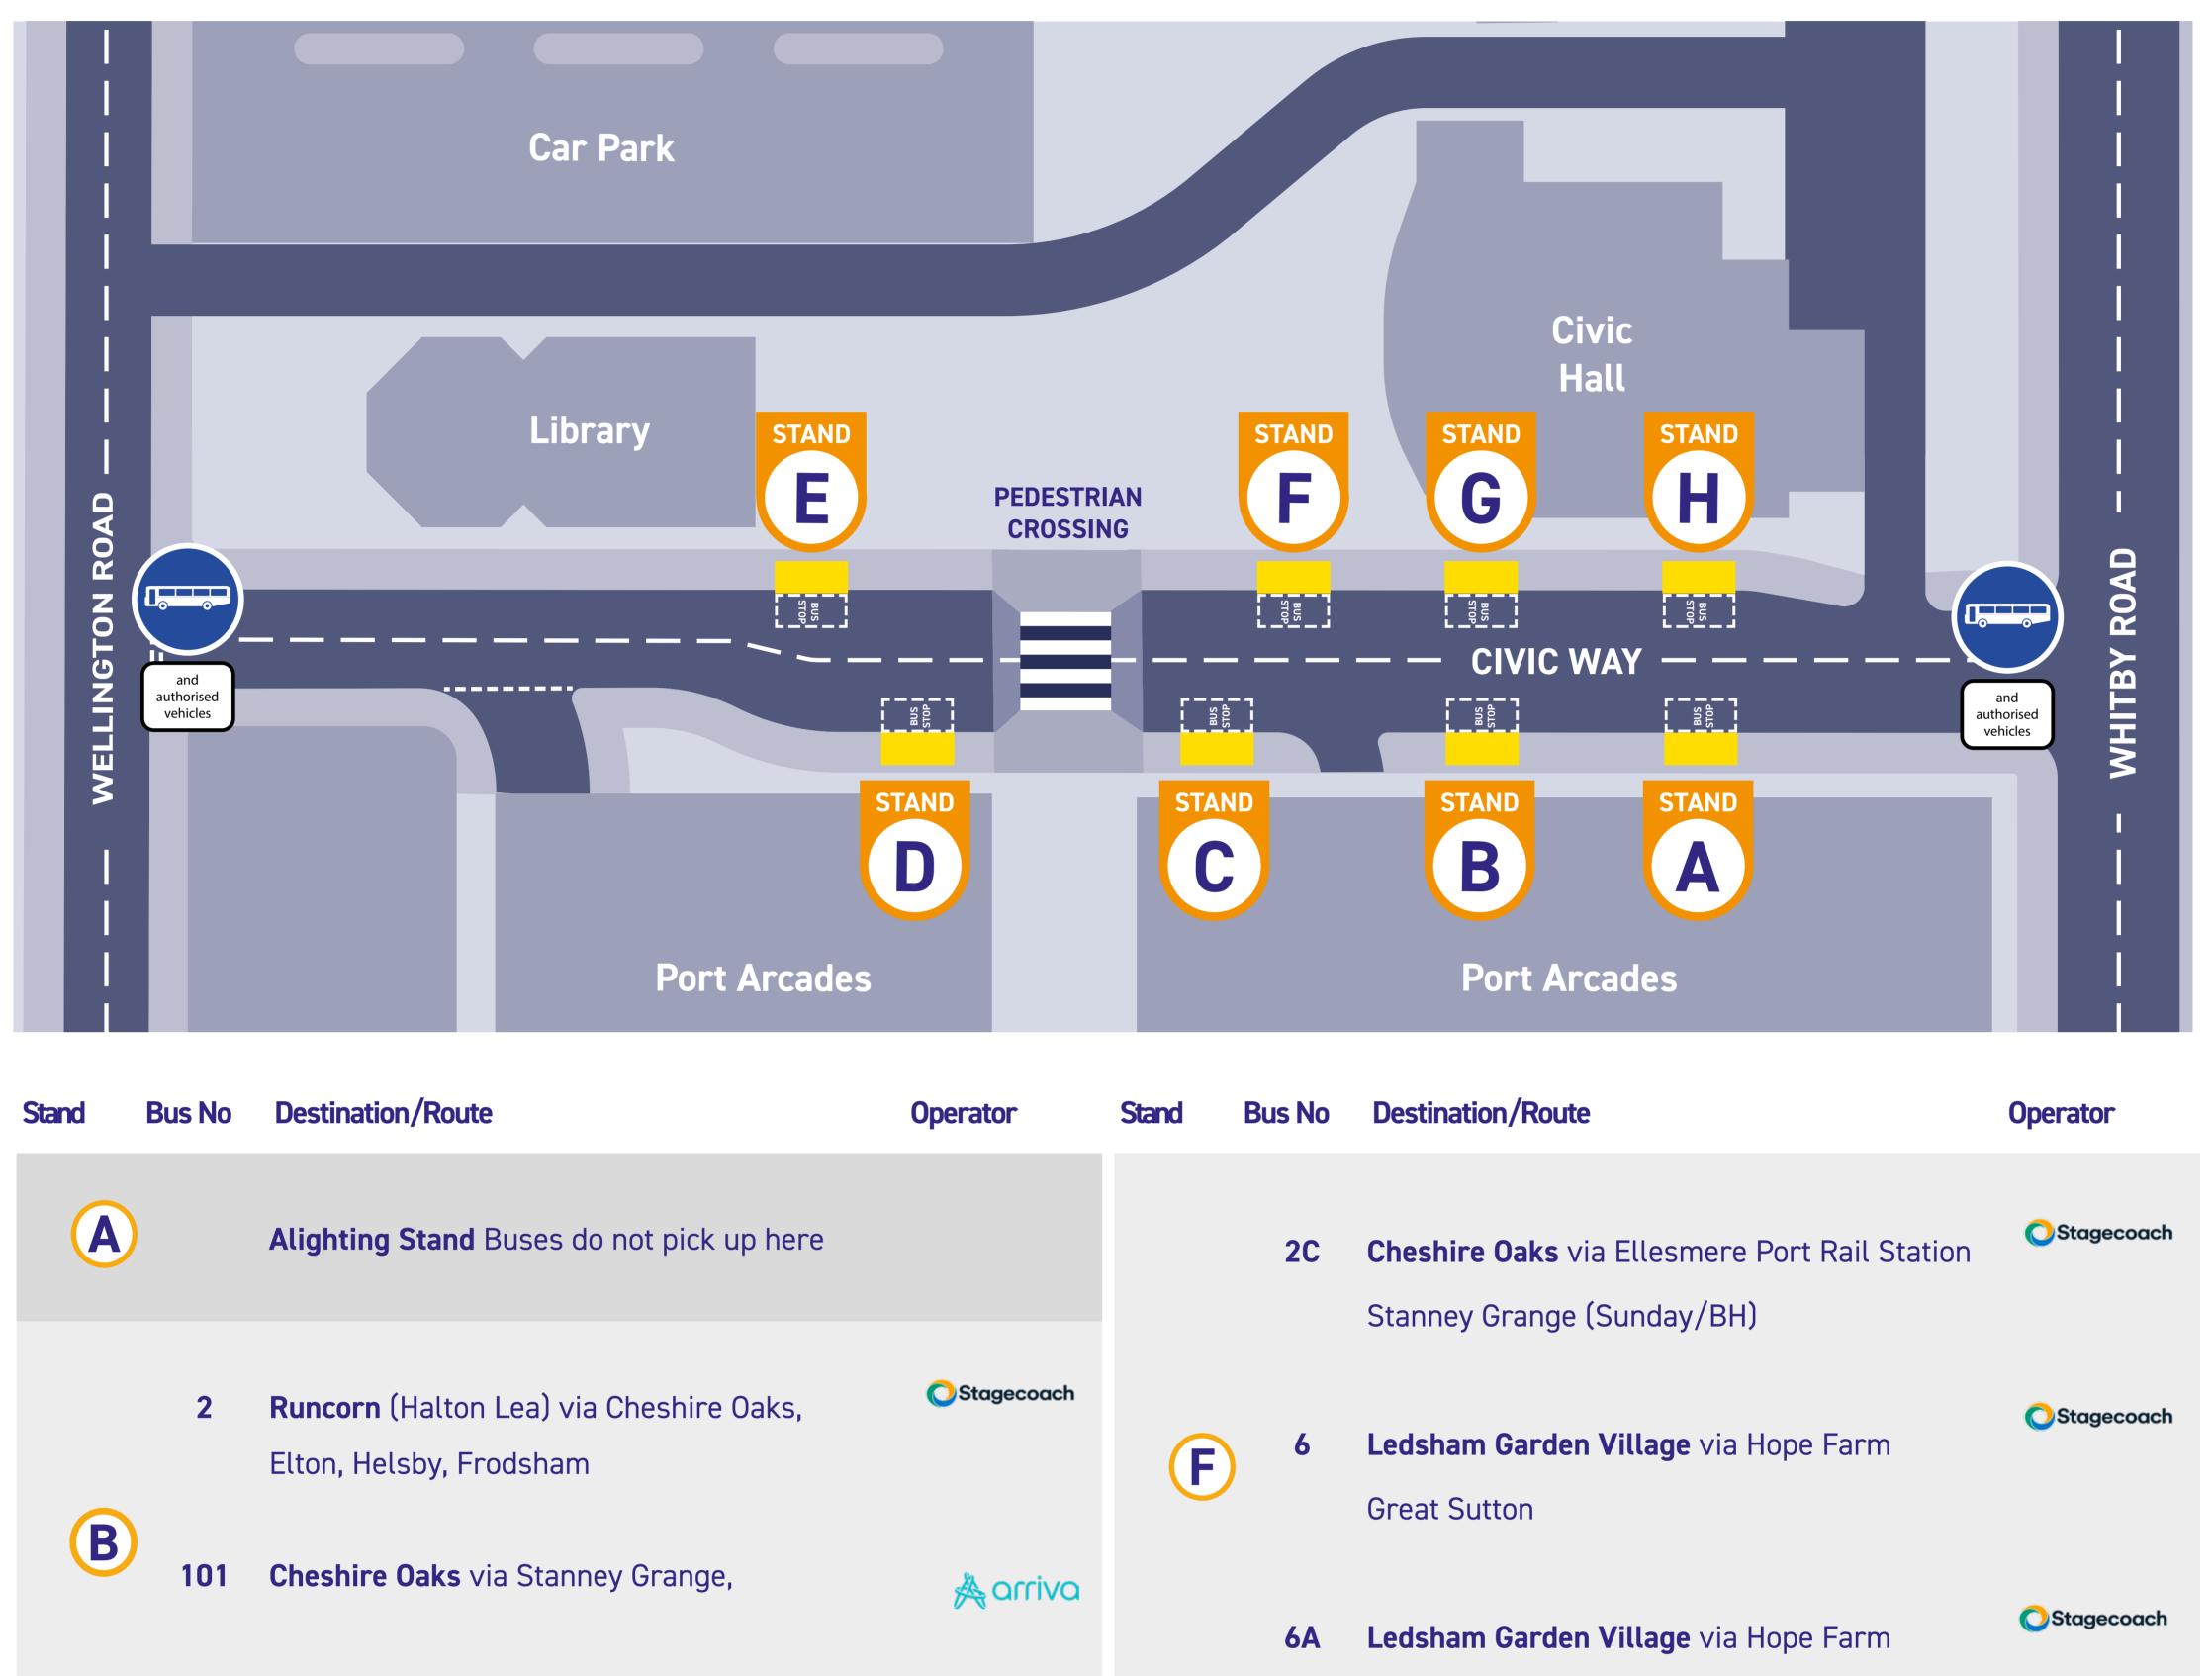

## Ellesmere Port Bus Interchange - Stand Information

**101A Deeside Industrial Park** via Stanney Grange

Aarriva

Stagecoach

Stagecoach

Stagecoach

OStagecoach

Little Sutton

- Chester Railway Station via Cheshire Oaks, Stanney Oaks, Chester Zoo, Upton, Countess of Chester Hospital, Chester Bus Interchange
- **X1** Chester via Cheshire Oaks, Chester Zoo, Upton, Hoole, Chester Railway Station
- **Chester** via Whitby, Hope Farm, Backford Cross, **2, 2C Countess of Chester Hospital**
- D

С

- Guilden Sutton via Underwood Drive, 26 Chester Road, Stoak, Wervin, Upton, Countess of Chester Hospital, Chester Bus Interchange, Boughton
- OStagecoach Liverpool via Great Sutton, Little Sutton, Eastham, Bromborough, Rock Ferry, Birkenhead Stagecoach **Rivacre** via Rossmore Road East 6 G Stagecoach **Rivacre** via Rossmore Road East **6**A Stagecoach Liverpool via Overpool, Little Sutton, **X1** Eastham, Bromborough, Rock Ferry, Birkenhead **Neston** via Loxdale Drive, Little Sutton, 23 Aintree Hooton Merseyrail Station, Willaston Coachline (H) Neston High School via Little Sutton, 359 Aintree Hooton, Willaston, (Schooldays)

Coachline

## Ellesmere Port Bus Interchange Stand Information Poster Metro Stand Frame 703 X 1042 MASTER 06.04.2025