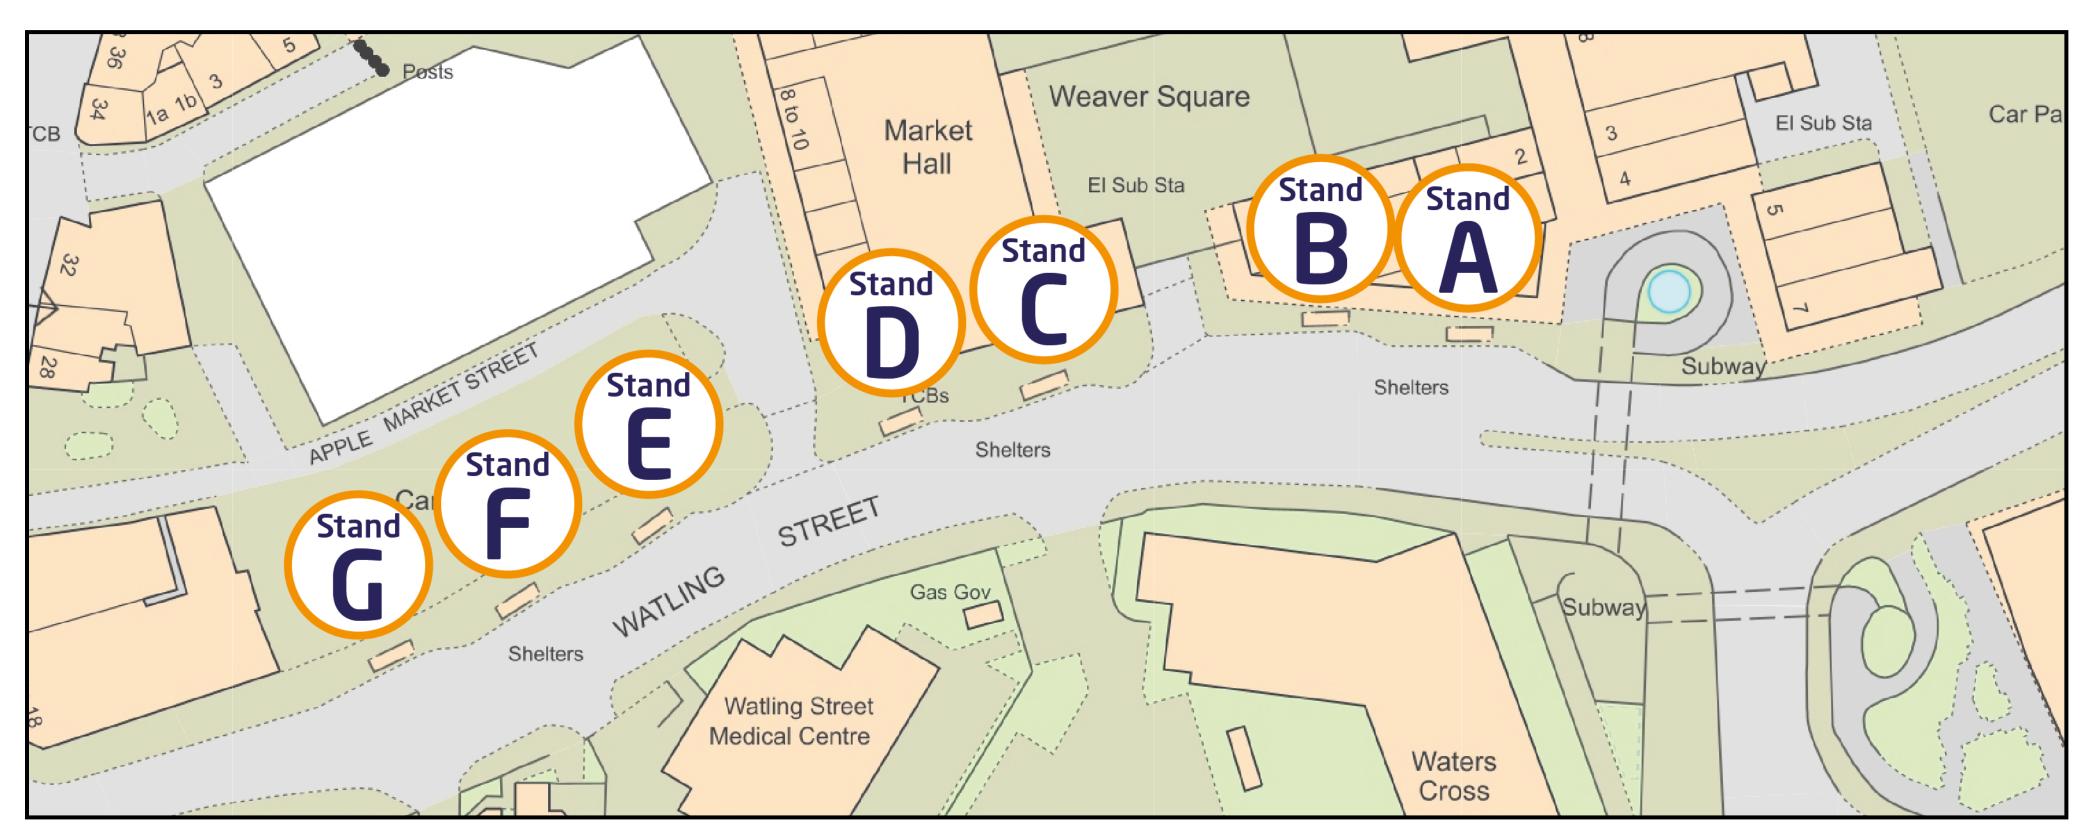

## Northwich Bus Interchange Stand Finder

| Stand | Bus No    | Destination/Route                                                            | Operator               |
|-------|-----------|------------------------------------------------------------------------------|------------------------|
| A     | 49        | Rudheath via Station Road                                                    | D&G Bus                |
| B     |           | Drop Down Stand Only                                                         |                        |
|       | 48        | Frodsham via Greenbank, Weaverham, Acton Bridge, Kingsley                    | D&G Bus                |
| C     | 49        | <b>Weaverham</b> via Greenbank                                               | D&G Bus                |
|       | N1        | Firdale Road via Castle Sreet, Firdale Road, Moss Road                       | D&G Bus                |
| D     | 82        | Chester via Greenbank, Hartford, Sandiway, Kelsall, Tarvin, Vicars Cross     | D&G Bus                |
|       | N3        | Moulton Village via Kingsmead, Davenham                                      | Warrington's           |
| E     | N4        | Leftwich via London Road                                                     | Warrington's own buses |
|       | N4        | Barnton via Winnington                                                       | Warrington's own buses |
|       | <b>9A</b> | Warrington via Barnton, Comberbach, Antrobus, Stretton, Stockton Heath       | Warrington's own buses |
| F     | 89        | Knutsford via Lostock Gralam / Pickmere via Wincham                          | D&G Bus                |
|       | 9         | Warrington via Lostock Gralam, Wincham, Comberbach, Stretton, Stockton Heath | Warrington's own buses |
| G     | 31        | Crewe via London Road, Winsford, Glebe Green, Leighton Hospital              | D&G Bus                |
|       | 37        | Crewe via London Road, Winsford, Middlewich, Sandbach                        | D&G Bus                |