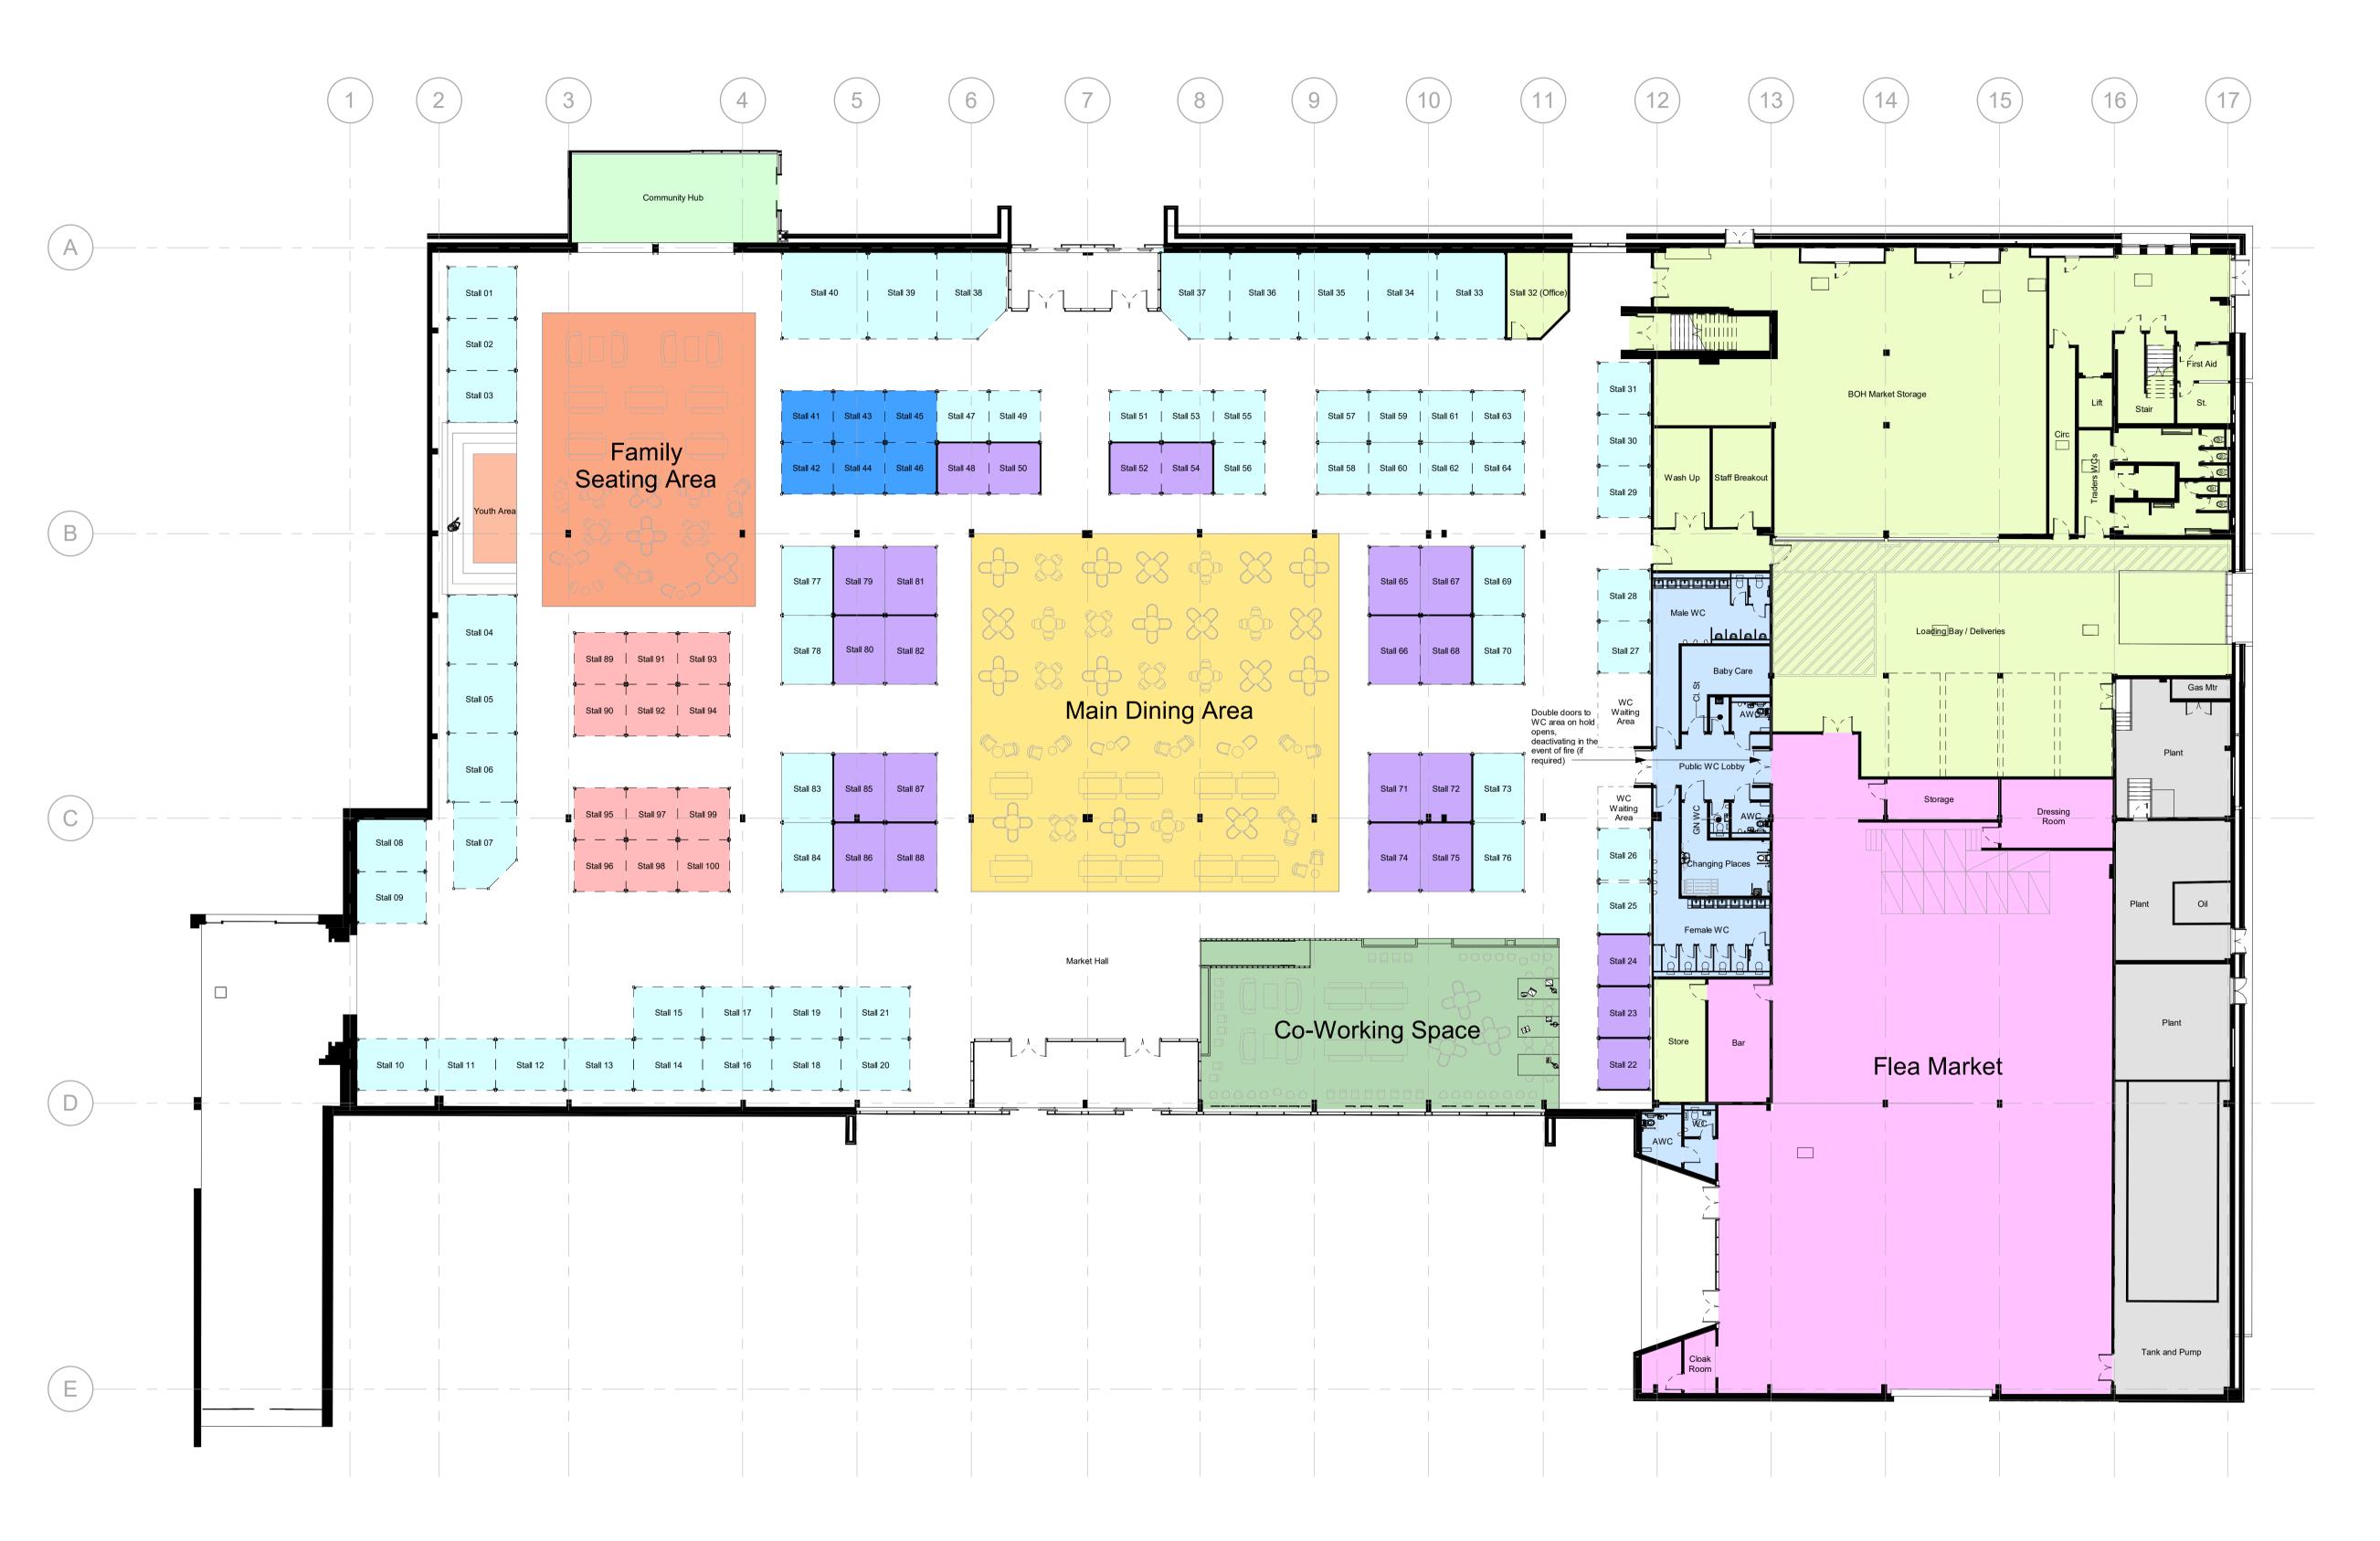

## **WIP**

| P1                                          | First Issue for WS3                                                                             |                                                                | 06.10.23             | MD       | D۱         |
|---------------------------------------------|-------------------------------------------------------------------------------------------------|----------------------------------------------------------------|----------------------|----------|------------|
| Rev                                         | Description                                                                                     |                                                                | Date                 | Dr<br>by | Ap<br>b\   |
| original by                                 |                                                                                                 | date cre                                                       | ated                 | appro    | _ ′        |
| MD                                          |                                                                                                 | 10/0                                                           | 6/23                 | DM       |            |
|                                             | 142                                                                                             | 5th Floo<br>55 Prin<br>Manche<br>M2 4EV                        | cess Street<br>ester |          |            |
|                                             |                                                                                                 | T +44(0)161 8287900<br>E manchester@ahr.co.uk<br>www.ahr.co.uk |                      |          |            |
| client name                                 | 9                                                                                               |                                                                |                      |          |            |
| Chesl                                       | nire West and Chester                                                                           | Cour                                                           | ncil                 |          |            |
|                                             |                                                                                                 |                                                                |                      |          |            |
| project                                     |                                                                                                 |                                                                |                      |          |            |
| Ellesr                                      | nere Port Market                                                                                |                                                                |                      |          |            |
| drawing                                     |                                                                                                 |                                                                |                      |          |            |
| GA PI                                       | ans - Level 00                                                                                  |                                                                |                      |          |            |
| computer f<br>C:\Users\micl<br>- Proposal_m | uter file rs\michael.dunn\REVIT LOCAL FILES\EPM-AHR-XX-ZZ-M3-A-08001 osal_michael.dunnEWD2H.rvt |                                                                | plot date            |          |            |
| project nur                                 |                                                                                                 |                                                                | scale                |          |            |
| 2023.                                       | 00227.000                                                                                       |                                                                | 1 : 200              |          | @ <i>F</i> |
| drawing nu                                  |                                                                                                 | 00                                                             | rev                  |          | e stat     |
|                                             | AHR-ZZ-00-DR-A-200                                                                              | UU                                                             | P1                   | ;        | S3         |
| EPM-                                        |                                                                                                 |                                                                |                      |          |            |