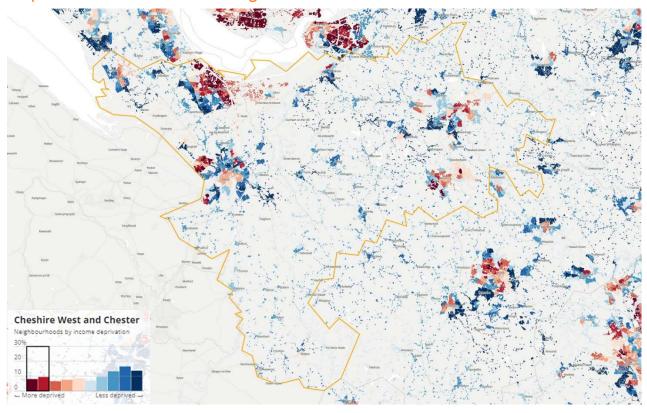

### Deprivation

Decile 1 (10% most deprived)
 Decile 2 (20% most deprived)

#### Deprivation across the Borough