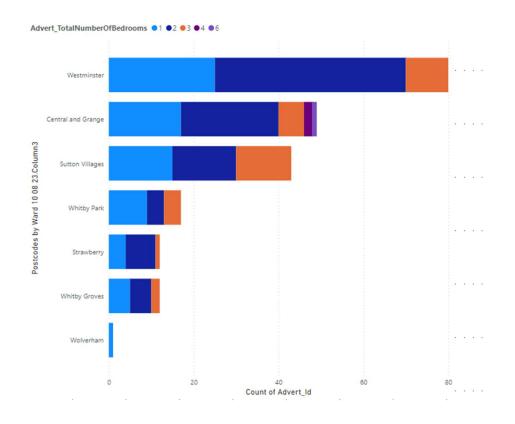

|
| 2 bedroom need                          | 1       | . 15     | 16                 |
| 3 bedroom need                          | 2       | ? 5      | 7                  |
| Grand Total                             | 24      | 181      | 205                |

# Ellesmere Port Housing Market Report



### Let properties via the housing register Dec 2023-Sept 2023



Looking at current applicants we can see that the majority come from two wards- Ledsham and Manor and Centre and Grange. Only 6 applicants currently live in the Strawberry ward and 7 in Whitby Groves.



# Ellesmere Port Housing Market Report





#### Property type as a percentage of lets in area.

Ledsham





©2024 OSM ©2024 TomTom Microsoft Azure 🖵

# Ellesmere Port Housing Market Report



#### Size of let properties







#### Average bids by accommodation type



#### Average bids by size of property



## Ellesmere Port Housing Market Report



#### Turnover to first choice demand Ellesmere Port wards.



|              | 1 bedroom | 2 bedroom | 3 bedroom | 4 bedroom | 5 bedroom | 6 bedroom |
|--------------|-----------|-----------|-----------|-----------|-----------|-----------|
| First choice | 270       | 172       | 98        | 23        | 3         | 1         |
| Number of    |           |           |           |           |           |           |
| properties   | 76        | 99        | 26        | 2         | 0         | 1         |
| Gap          | 194       | 73        | 72        | 21        | 3         | 0         |

It is not possible to provide this data at ward level due to differenc