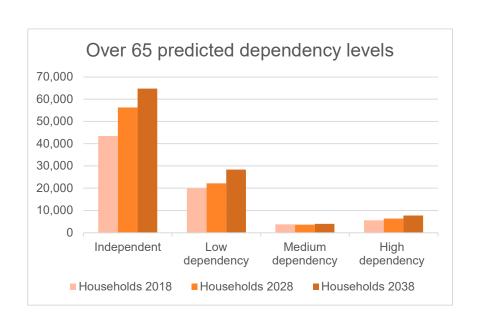

#### Borough level forecast of dependency

The borough is predicted to see increases in all levels of care needs however those able to live independently or requiring low or high level of care are predicted to increase by significant amounts whilst those requiring medium level of care will stay roughly the same as a percentage of the total population.

Adults are categorised as high dependency if they require 24-hour care; medium dependency if they need help at regular times daily; low dependency if they required care less than daily; or independent.

|                   | Househo | olds   | % change |         |         |
|-------------------|---------|--------|----------|---------|---------|
|                   | 2018    | 2028   | 2038     | 2018-23 | 2018-38 |
| Independent       | 43,500  | 56,300 | 64,800   | 29%     | 49%     |
| Low dependency    | 20,000  | 22,200 | 28,400   | 11%     | 42%     |
| Medium dependency | 3,800   | 3,600  | 4,000    | -5%     | 7%      |
| High dependency   | 5,600   | 6,400  | 7,700    | 14%     | 37%     |