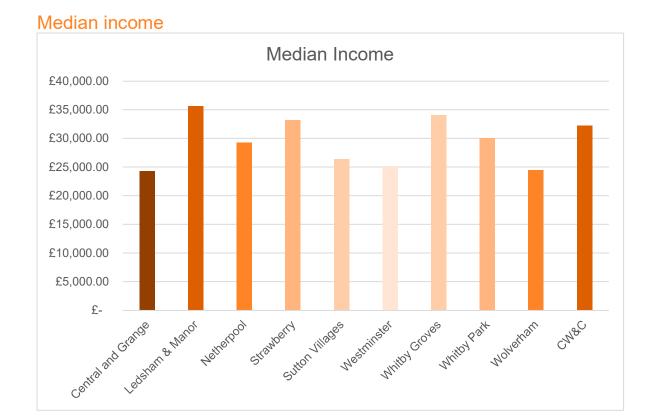

# Economic activity and travel to work trends. Economic activity

| Ward               | Med | ian income |
|--------------------|-----|------------|
| Central and Grange | £   | 24,240.00  |
| Ledsham & Manor    | £   | 35,638.00  |
| Netherpool         | £   | 29,274.00  |
| Strawberry         | £   | 33,232.00  |
| Sutton Villages    | £   | 26,422.00  |
| Westminster        | £   | 25,145.00  |
| Whitby Groves      | £   | 34,043.00  |
| Whitby Park        | £   | 30,030.00  |
| Wolverham          | £   | 24,447.00  |
| CW&C               | £   | 32,239.00  |