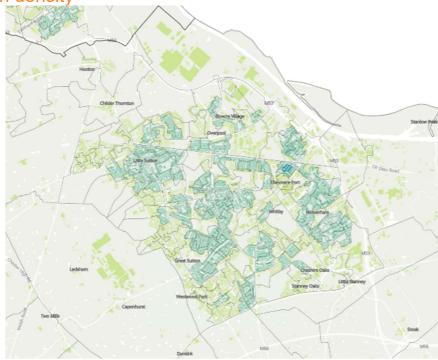

# Ellesmere Port Housing Market Report

Population data

Population density

The darker blue indicate areas with higher levels of population density (Census 2021).