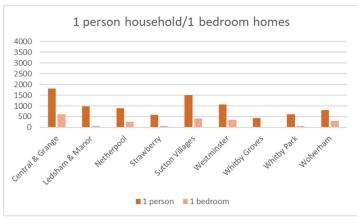

#### Social housing demand

There are 571 households on the waiting list who have selected Ellesmere Port as their first-choice area, approximately 10% of the total list., There are 526 households that have selected Ellesmere Port as a second choice (9%) as well as 205 (3%) applicants on the social housing register who currently live in Ellesmere Port. Whilst demand outstrip supply for all sizes of property the gap between the need for properties and available homes to let is particularly acute for households seeking a one-bedroom home with a gap of 194 properties from April 2023-April 2024.

# Ellesmere Port Housing Market Report

It is difficult to establish the exact bedroom need of a population based on either household size or household composition data. Two person households may have a one bedroom need e.g., a couple or a two bedroom need e.g., a single parent and child. A three-person household may have a two bed need if the household consists of a parent with two same gender children or a three bed need if they have two children of differing genders. However, there is a particular need for one-bedroom homes to meet the needs of both one person and some two person households.