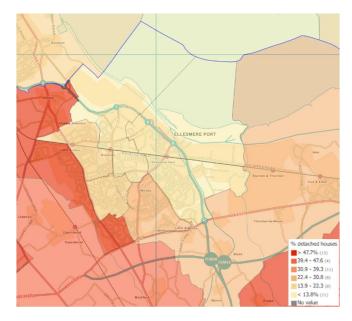

#### Stock

As with many urban areas terraced homes are more common towards the centre of Ellesmere Port whilst detached homes are concentrated in the surrounding areas.