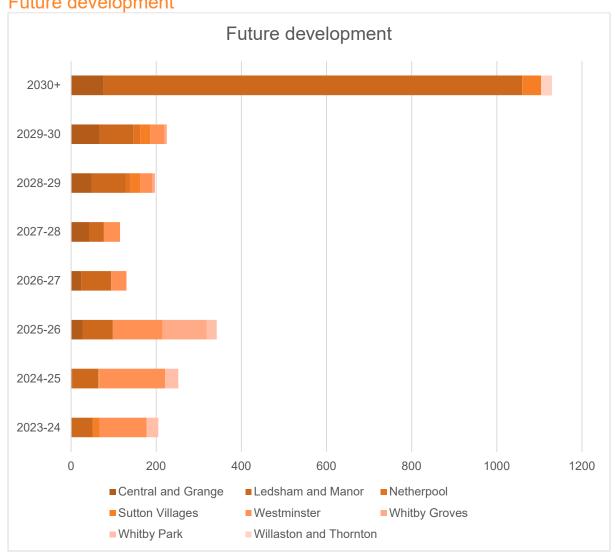

r>(2010-2023) | Remaining net requirement (2023-2030) | Commitments1<br>April 2023 | LP / NP allocation<br>without planning<br>permission - 1<br>April 2023 | Small<br>site<br>windfall | Total<br>supply (x) 2023 |
|-------------------|-------------------------|-----------------------------------|---------------------------------------|----------------------------|------------------------------------------------------------------------|---------------------------|--------------------------|
| Ellesmere<br>Port | 4,800                   | 3,144                             | 1,656                                 | 2,264                      | -                                                                      | 76                        | 2,340                    |

### Future development



## Ellesmere Port Housing Market Report



#### Affordable Housing 2018-2023

This data come from monitoring completed by the strategic housing program team. Due to differences in collection methods the numbers are different from the data above which comes from the council's planning team.

Properties for the following charts are only counted once they have been handed over and are ready to occupy. The following charts also include both new builds and acquisitions,

#### 2019-2024 Affordable Housing completions

|         |     | Affordable Rent |            |            |             |             |             | Shared Ownership |             |             | Rent To Buy |             |             |             |
|---------|-----|-----------------|------------|------------|------------