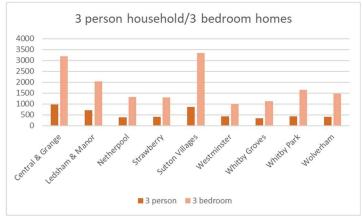

### Bedroom/household size side by side comparison chart

# Ellesmere Port Housing Market Report

It is difficult to establish the exact bedroom need of a population based on either household size or household composition data. Two person households may have a one bedroom need e.g., a couple or a two bedroom need e.g., a single parent and child. A three-person household may have a two bed need if the household consists of a parent with two same gender children or a three bed need if they have two children of differing genders. However, there is a particular need for one-bedroom homes to meet the needs of both one person and some two person households.