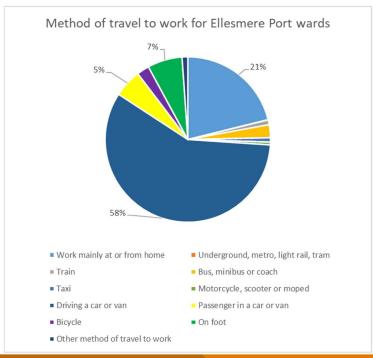

de the UK                                            | 14%              | 11%             | 14%        | 12%        | 14%             | 15%         | 12%           | 13%         | 16%       |

It is important to consider that the 2021 census took place during COVID and therefore travel data may be impacted by this.

Central and Grange and Wolverham wards both have the lowest levels of home working but the highest levels of work within 2kms. Ledsham and Manor, Strawberry and Whitby Groves have the highest levels of home working. Looking at home working and income we can see a positive correlation between home working and income with those wards with the highest levels of home working also reporting higher income levels.



# Ellesmere Port Housing Market Report



#### Methods of travel







# Ellesmere Port Housing Market Report



### Deprivation



Decile 1 (10% most deprived)
 Decile 2 (20% most deprived)

#### Deprivation across the Borough



# Ellesmere Port Housing Market Report



Population Age



## Ellesmere Port Housing Market Report







### Ellesmere Port Housing Market Report



#### Population movement by age







The above maps show population density of children, 20-39 years olds and 65+ year olds. There is a particular concentration of under 16s in grange ward with 22.8% of residents being under 16.

As households age there is a clear movement from the west to the east of the town and from the centre to the outskirts of the town.

### **Population Predictions**

Data on population predictions is based on 2018 census data. The 2021 census found that