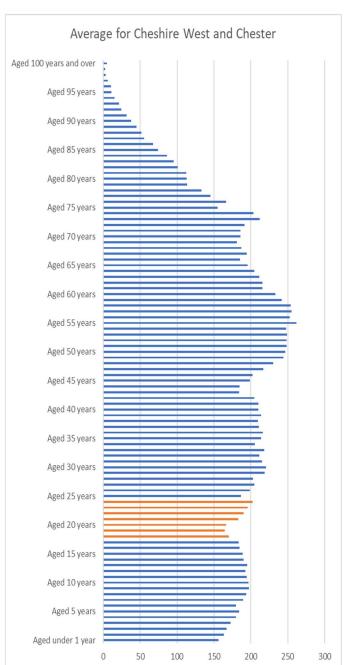

#### Population movement by age

The above maps show population density of children, 20-39 years olds and 65+ year olds. There is a particular concentration of under 16s in grange ward with 22.8% of residents being under 16.

As households age there is a clear movement from the west to the east of the town and from the centre to the outskirts of the town.