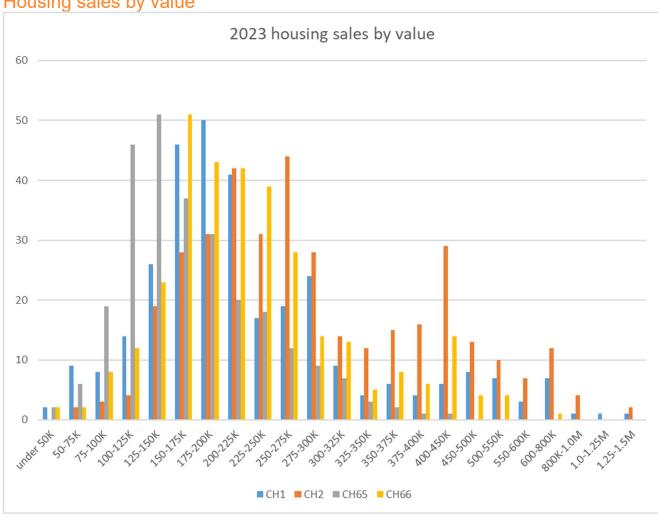

|
| Netherpool       | 32                                       |
| Strawberry       | 15                                       |
| Sutton Villages  | 97                                       |
| Westminster      | 76                                       |
| Whitby Groves    | 18                                       |
| Whitby Park      | 23                                       |
| Wolverham        | 92                                       |

This data is taken from the 2021 census and shows that as of the census date central and grange had the largest number of households that would be considered overcrowded according to the bedroom standard.



## Ellesmere Port Housing Market Report



### Buying and selling a home in Ellesmere Port

Housing sales by value



# Ellesmere Port Housing Market Report







### House Prices to income ratio (mean)



# Ellesmere Port Housing Market Report



Ward minimum annual household income needed to purchase average property.

|                  |         |             |     |             | Average | e income  |
|------------------|---------|-------------|-----|-------------|---------|-----------|
| Ward             | Average | house price | Ave | rage income | require | d         |
| Central & Grange | £       | 138,655.00  | £   | 24,240.00   | £       | 31,197.38 |
| Ledsham & Manor  | £       | 304,497.50  | £   | 35,638.00   | £       | 68,511.94 |
| Netherpool       | £       | 185,000.00  | £   | 29,274.00   | £       | 41,625.00 |
| Sutton Villages  | £       | 169,750.00  | £   | 26,422.00   | £