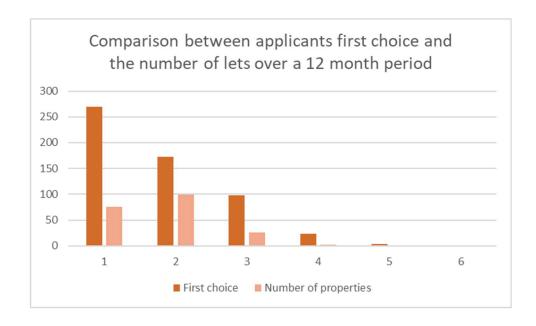

#### Social housing demand

There are 571 households on the waiting list who have selected Ellesmere Port as their first-choice area, approximately 10% of the total list., There are 526 households that have selected Ellesmere Port as a second choice (9%) as well as 205 (3%) applicants on the social housing register who currently live in Ellesmere Port. Whilst demand outstrip supply for all sizes of property the gap between the need for properties and available homes to let is particularly acute for households seeking a one-bedroom home with a gap of 194 properties from April 2023-April 2024.