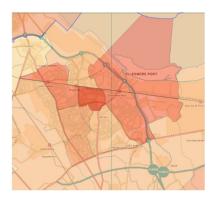

# Ellesmere Port Housing Market Report

Population data

Population density

The darker blue indicate areas with higher levels of population density (Census 2021).