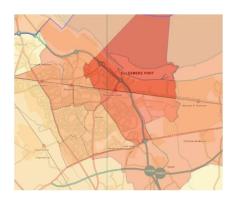

#### Population movement by age

The above maps show population density of children, 20-39 years olds and 65+ year olds. There is a particular concentration of under 16s in grange ward with 22.8% of residents being under 16.

As households age there is a clear movement from the west to the east of the town and from the centre to the outskirts of the town.