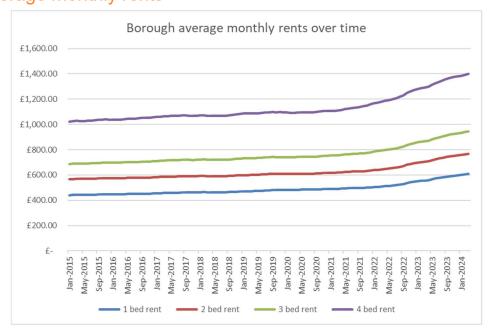

# Renting a home Borough average monthly rents

### Ellesmere Port Housing Market Report

The ONS considers rents to be affordable if they represent up to or less than 30% of income.

In the last 12 months on average private rental prices increase by 6.2%, when London is excluded, private rental prices increased by 5.7% in the 12 months to January 2024, The Northwest had an average change of 5.7% compared to the highest of 6.9% in London and the lowest 4.7% in the Northeast.

The chart on the next page looks at average incomes and average rent for various property types. Those in green would be considered affordable using the ONS definition of affordability whilst those in red would not be affordable.