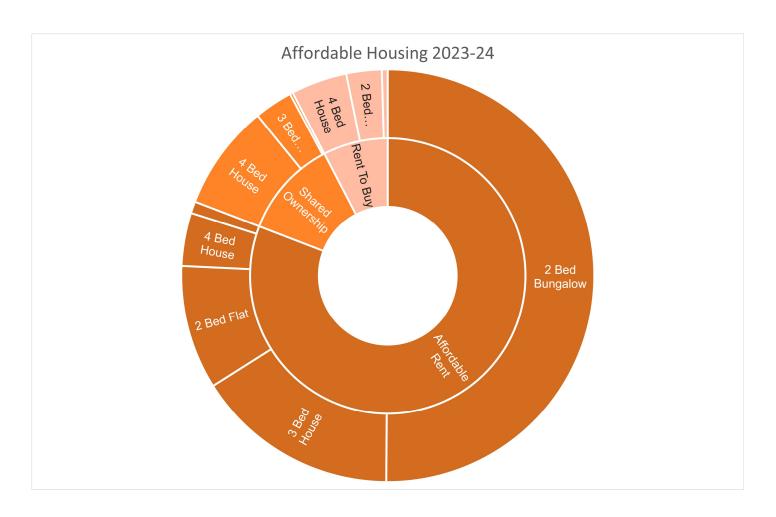

| 10         | 39         | 54          | 5           |             |                  | 7           | 30          |             | 4           | 3           |             |
| 2022-23 | 99  | 3               |            | 32         | 4           |             |             |                  | 25          | 32          | 3           |             |             |             |
| 2023-24 | 217 |                 | 42         |            | 69          | 18          | 4           | 1                | 13          | 36          | 12          | 2           | 19          | 1           |
| Total   | 585 | 6               | 81         | 87         | 169         | 25          | 4           | 1                | 48          | 114         | 21          | 6           | 22          | 1           |



# Ellesmere Port Housing Market Report



#### **Data Sources**

| Data                               | Source             | Details                                                                                                                                                                                                                                                   | Hyperlink (where applicable)                                                                                                                                                  |  |  |
|------------------------------------|--------------------|------------------------------------------------------------------------------------------------------------------------------------------------------------------------------------