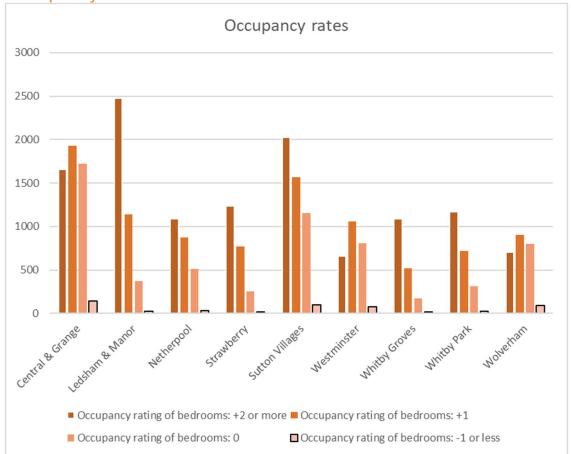

This is data set shows whether a household's accommodation is overcrowded, ideally occupied or under-occupied. This is calculated by comparing the number of bedrooms the household requires to the number of available bedrooms.

### Ellesmere Port Housing Market Report

The number of bedrooms the household requires is calculated according to the Bedroom Standard, where the following should have their own bedroom:

- 1. adult couple
- 2. any remaining adult (aged 21 years or over)
- 3. two males (aged 10 to 20 years)
- 4. one male (aged 10 to 20 years) and one male (aged 9 years or under), if there are an odd number of males aged 10-20
- 5. one male aged 10-20 if there are no males aged 0-9 to pair with him.
- 6. repeat steps 3-5 for females
- 7. two children (aged 9 years or under) regardless of sex
- 8. any remaining child (aged 9 years or under)

An occupancy rating of:

- -1 or less implies that a household's accommodation has fewer bedrooms than required (overcrowded)
- +1 or more implies that a household's accommodation has more bedrooms than required (under-occupied)
- 0 suggests that a household's accommodation has an ideal number of bedrooms

This data is taken from the 2021 census and shows that as of the census date central and grange had the largest number of households that would be considered overcrowded according to the bedroom standard.