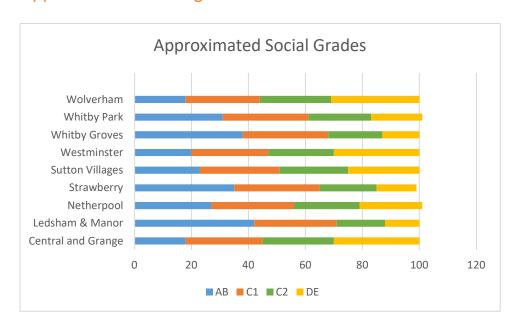

#### Approximated social grade

Approximated social grades are allocated to households using data from the 2021 census. Information on how the ASG is calculated can be found here:

Approximated Social Grade, England and Wales - Office for National Statistics (ons.gov.uk)

The grades are:

AB Higher and intermediate managerial/administrative/professional occupations

C1 Supervisory, clerical and junior managerial/administrative/professional occupations

C2 Skilled manual occupations

DE Semi-skilled and unskilled manual occupations; unemployed and lowest grade occupations

Residents in Central and Grange, Whitby Groves, Whitby Park and Strawberry are significantly more likely to be in ASG AB. Residents who would be considered to be in ASG group DE are most likely to live in Central and Grange, Westminster or Wolverham,.