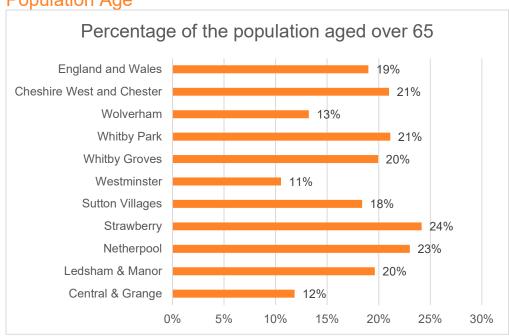

#### **Population**

In common with other wards and the UK in general Ellesmere Port is predicted to see a rise in the older population and along with this, an increase in care needs. Ellesmere Port wards in general have a higher proportion of children and a lower proportion of the population aged over 65, Strawberry has the highest number of older residents at 24% and Westminster the lowest at 11%.. Ellesmere Port also has fewer one person households than some other wards in the borough. Six of the wards have an average income lower than the borough average and Ellesmere Port wards are, overall, more deprived than surrounded more rural areas.

# Ellesmere Port Housing Market Report

Population Age