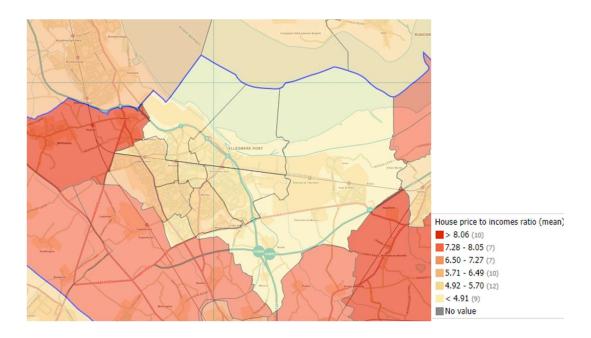

|
| Strawberry       | 15                                       |
| Sutton Villages  | 97                                       |
| Westminster      | 76                                       |
| Whitby Groves    | 18                                       |
| Whitby Park      | 23                                       |
| Wolverham        | 92                                       |

This data is taken from the 2021 census and shows that as of the census date central and grange had the largest number of households that would be considered overcrowded according to the bedroom standard.



## Ellesmere Port Housing Market Report



### Buying and selling a home in Ellesmere Port

Housing sales by value



# Ellesmere Port Housing Market Report







### House Prices to income ratio (mean)



# Ellesmere Port Housing Market Report



Ward minimum annual household income needed to purchase average property.

|                  |         |             |     |             | Average | e income  |
|------------------|---------|-------------|-----|-------------|---------|-----------|
| Ward             | Average | house price | Ave | rage income | require | d         |
| Central & Grange | £       | 138,655.00  | £   | 24,240.00   | £       | 31,197.38 |
| Ledsham & Manor  | £       | 304,497.50  | £   | 35,638.00   | £       | 68,511.94 |
| Netherpool       | £       | 185,000.00  | £   | 29,274.00   | £       | 41,625.00 |
| Sutton Villages  | £       | 169,750.00  | £   | 26,422.00   | £       | 38,193.75 |
| Westminster      | £       | 115,000.00  | £   | 25,145.00   | £