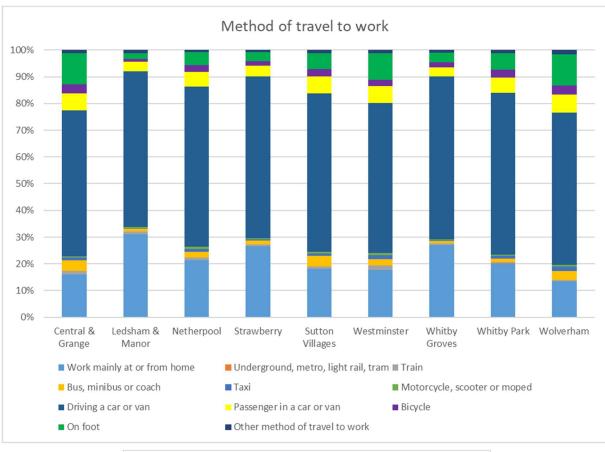

side the UK                                            | 14%              | 11%             | 14%        | 12%        | 14%             | 15%         | 12%           | 13%         | 16%       |

It is important to consider that the 2021 census took place during COVID and therefore travel data may be impacted by this.

Central and Grange and Wolverham wards both have the lowest levels of home working but the highest levels of work within 2kms. Ledsham and Manor, Strawberry and Whitby Groves have the highest levels of home working. Looking at home working and income we can see a positive correlation between home working and income with those wards with the highest levels of home working also reporting higher income levels.



# Ellesmere Port Housing Market Report



#### Methods of travel







# Ellesmere Port Housing Market Report



### Deprivation



Decile 1 (10% most deprived)
 Decile 2 (20% most deprived)

#### Deprivation across the Borough



# Ellesmere Port Housing Market Report



Population Age



## Ellesmere Port Housing Market Report







### Ellesmere Port Housing Market Report



#### Population movement by age







The above maps show population density of children, 20-39 years olds and 65+ year olds. There is a particular concentration of under 16s in grange ward with 22.8% of residents being under 16.

As households age there is a clear movement from the west to the east of the town and from the centre to the outskirts of the town.

### **Population Predictions**

Data on population predictions is based on 2018 census data. The 2021 census found tha