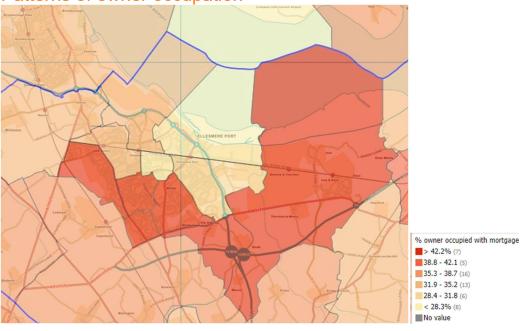

| 32                                       |
| Strawberry       | 15                                       |
| Sutton Villages  | 97                                       |
| Westminster      | 76                                       |
| Whitby Groves    | 18                                       |
| Whitby Park      | 23                                       |
| Wolverham        | 92                                       |

This data is taken from the 2021 census and shows that as of the census date central and grange had the largest number of households that would be considered overcrowded according to the bedroom standard.



## Ellesmere Port Housing Market Report



### Buying and selling a home in Ellesmere Port

Housing sales by value



# Ellesmere Port Housing Market Report







### House Prices to income ratio (mean)



# Ellesmere Port Housing Market Report



Ward minimum annual household income needed to purchase average property.

|                  |         |             |     |             | Average | e income  |
|------------------|---------|-------------|-----|-------------|---------|-----------|
| Ward             | Average | house price | Ave | rage income | require | d         |
| Central & Grange | £       | 138,655.00  | £   | 24,240.00   | £       | 31,197.38 |
| Ledsham & Manor  | £       | 304,497.50  | £   | 35,638.00   | £       | 68,511.94 |
| Netherpool       | £       | 185,000.00  | £   | 29,274.00   | £       | 41,625.00 |
| Sutton Villages  | £       | 169,750.00  | £   | 26,422.00   | £       | 38,193.75 |
| Westminster      | £