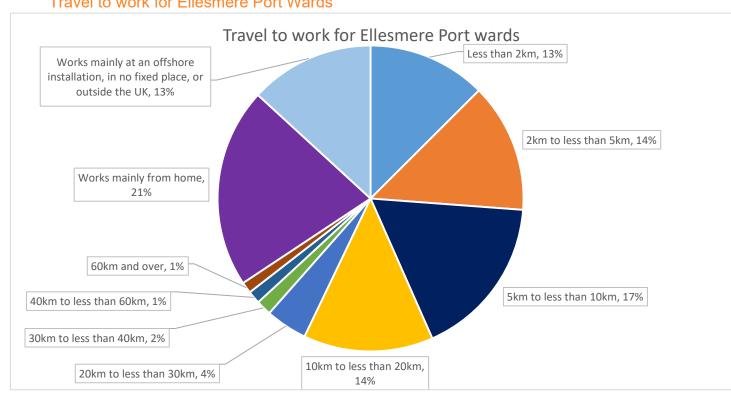

### Travel to work

This data shows travel to work trends recorded in the 2021 census. Due to changes in the working environment due to COVID these results should be treated with some caution.

#### Travel to work for Ellesmere Port Wards

| Distance travelled                                           | Central & Grange | Ledsham & Manor | Netherpool | Strawberry | Sutton Villages | Westminster | Whitby Groves | Whitby Park | Wolverham |
|--------------------------------------------------------------|------------------|-----------------|------------|------------|-----------------|-------------|---------------|-------------|-----------|
| Less than 2km                                                | 19%              | 5%              | 9%         | 8%         | 11%             | 15%         | 11%           | 14%         | 20%       |
| 2km to less than 5km                                         | 13%              | 13%             | 16%        | 15%        | 17%             | 13%         | 11%           | 13%         | 11%       |
| 5km to less than 10km                                        | 17%              | 17%             | 15%        | 19%        | 19%             | 14%         | 17%           | 17%         | 19%       |
| 10km to less than 20km                                       | 13%              | 15%             | 17%        | 12%        | 13%             | 16%         | 14%           | 12%         | 13%       |
| 20km to less than 30km                                       | 5%               | 4%              | 3%         | 5%         | 4%              | 5%          | 4%            | 5%          | 5%        |
| 30km to less than 40km                                       | 1%               | 2%              | 2%         | 1%         | 2%              | 1%          | 2%            | 2%          | 1%        |
| 40km to less than 60km                                       | 1%               | 2%              | 2%         | 1%         | 1%              | 2%          | 1%            | 2%          | 1%        |
| 60km and over                                                | 1%               | 1%              | 1%         | 1%         | 1%              | 1%          | 1%            | 1%          | 1%        |
| Works mainly from home                                       | 16%              | 31%             | 21%        | 27%        | 18%             | 18%         | 27%           | 20%         | 13%       |
| Works mainly at an offshore installation, in no fixed place, |                  | 440/            | 4.40/      | 400/       | 4.40/           | 450/        | 400/          | 420/        | 400/      |
| or outside the UK                                            | 14%              | 11%             | 14%        | 12%        | 14%             | 15%         | 12%           | 13%         | 16%       |

It is important to consider that the 2021 census took place during COVID and therefore travel data may be impacted by this.

Central and Grange and Wolverham wards both have the lowest levels of home working but the highest levels of work within 2kms. Ledsham and Manor, Strawberry and Whitby Groves have the highest levels of home working. Looking at home working and income we can see a positive correlation between home working and income with those wards with the highest levels of home working also reporting higher income levels.