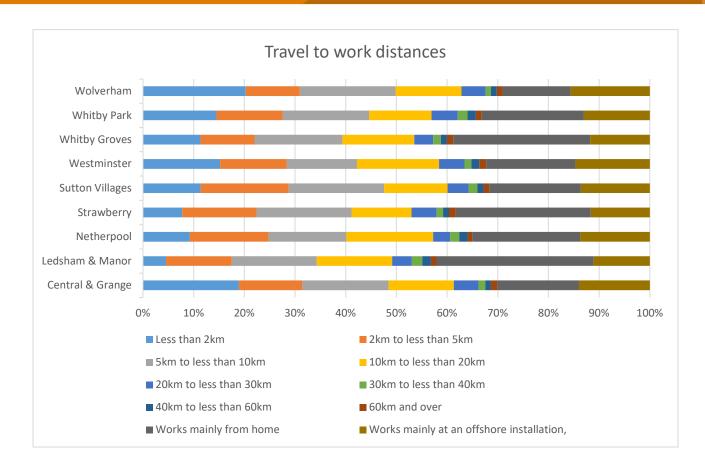

### Travel to work

This data shows travel to work trends recorded in the 2021 census. Due to changes in the working environment due to COVID these results should be treated with some caution.

#### Travel to work for Ellesmere Port Wards

| Distance travelled                                           | Central & Grange | Ledsham & Manor | Netherpool | Strawberry | Sutton Villages | Westminster | Whitby Groves | Whitby Park | Wolverham |
|--------------------------------------------------------------|------------------|-----------------|------------|------------|-----------------|-------------|---------------|-------------|-----------|
| Less than 2km                                                | 19%              | 5%              | 9%         | 8%         | 11%             | 15%         | 11%           | 14%         | 20%       |
| 2km to less than 5km                                         | 13%              | 13%             | 16%        | 15%        | 17%             | 13%         | 11%           | 13%         | 11%       |
| 5km to less than 10km                                        | 17%              | 17%             | 15%        | 19%        | 19%             | 14%         | 17%           | 17%         | 19%       |
| 10km to less than 20km                                       | 13%              | 15%             | 17%        | 12%        | 13%             | 16%         | 14%           | 12%         | 13%       |
| 20km to less than 30km                                       | 5%               | 4%              | 3%         | 5%         | 4%              | 5%          | 4%            | 5%          | 5%        |
| 30km to less than 40km                                       | 1%               | 2%              | 2%         | 1%         | 2%              | 1%          | 2%            | 2%          | 1%        |
| 40km to less than 60km                                       | 1%               | 2%              | 2%         | 1%         | 1%              | 2%          | 1%            | 2%          | 1%        |
| 60km and over                                                | 1%               | 1%              | 1%         | 1%         | 1%              | 1%          | 1%            | 1%          | 1%        |
| Works mainly from home                                       | 16%              | 31%             | 21%        | 27%        | 18%             | 18%         | 27%           | 20%         | 13%       |
| Works mainly at an offshore installation, in no fixed place, |                  | 440/            | 4.40/      | 400/       | 4.40/           | 450/        | 400/          | 420/        | 400/      |
| or outside the UK                                            | 14%              | 11%             | 14%        | 12%        | 14%             | 15%         | 12%           | 13%         | 16%       |

It is important to consider that the 2021 census took place during COVID and therefore travel data may be impacted by this.

Central and Grange and Wolverham wards both have the lowest levels of home working but the highest levels of work within 2kms. Ledsham and Manor, Strawberry and Whitby Groves have the highest levels of home working. Looking at home working and income we can see a positive correlation between home working and income with those wards with the highest levels of home working also reporting higher income levels.