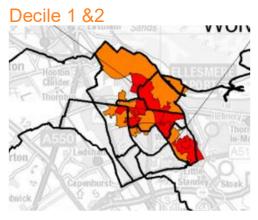

### Deprivation

Decile 1 (10% most deprived)
 Decile 2 (20% most deprived)

#### Deprivation across the Borough