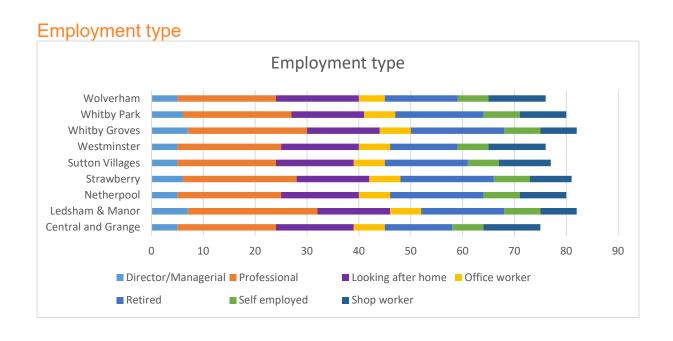

In terms of employment type there are small differences between wards. Residents in Central and Grange, Sutton Villages and Wolverham are slightly less likely to work in jobs that are classed as Professional or director/managerial. The are also less likely to be retired. Residents in Ledsham and Manor and Whitby park are slightly more likely to have employment Residents in Strawberry and Netherpool are the most likely to be classed as retired.