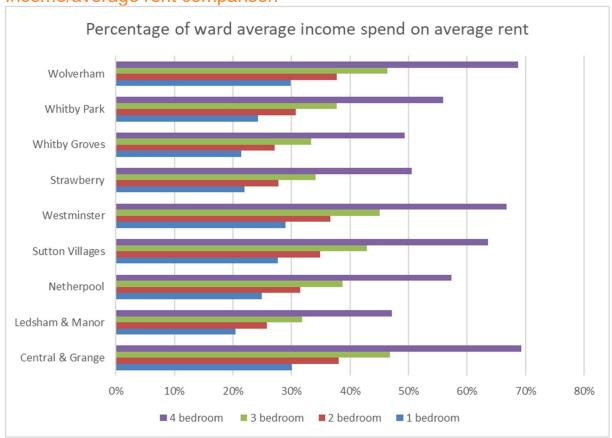

The chart on the next page looks at average incomes and average rent for various property types. Those in green would be considered affordable using the ONS definition of affordability whilst those in red would not be affordable.