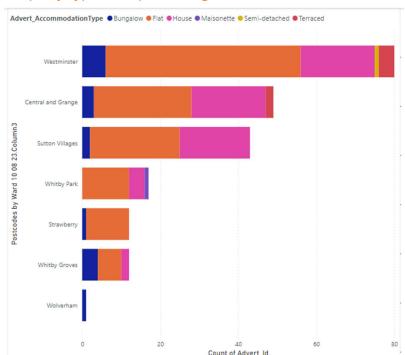

| . 73     | 84                 |
| 1 bedroom need                          | 8       | 53       | 61                 |
| 2 bedroom need                          | 1       | . 15     | 16                 |
| 3 bedroom need                          | 2       | ? 5      | 7                  |
| Grand Total                             | 24      | 181      | 205                |

# Ellesmere Port Housing Market Report



### Let properties via the housing register Dec 2023-Sept 2023



Looking at current applicants we can see that the majority come from two wards- Ledsham and Manor and Centre and Grange. Only 6 applicants currently live in the Strawberry ward and 7 in Whitby Groves.



# Ellesmere Port Housing Market Report





#### Property type as a percentage of lets in area.

Ledsham





©2024 OSM ©2024 TomTom Microsoft Azure 🖵

# Ellesmere Port Housing Market Report



#### Size of let properties







#### Average bids by accommodation type



#### Average bids by size of property



## Ellesmere Port Housing Market Report



#### Turnover to first choice demand Ellesmere Port wards.



|              | 1 bedroom | 2 bedroom | 3 bedroom | 4 bedroom | 5 bedroom | 6 bedroom |
|--------------|-----------|-----------|-----------|-----------|-----------|-----------|
| First choice | 270       | 172       | 98        | 23        | 3         | 1         |
| Number of    |           |           |           |           |           |           |
| properties   | 76        | 99        | 26        | 2         | 0         | 1         |
| Gap          | 194       | 73        | 72