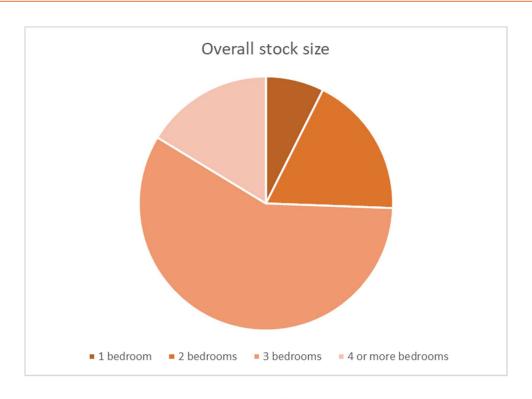

#### Stock

The stock in Ellesmere Port consists of primarily three-bedroom homes with relatively few smaller or larger homes. In terms of tenure owner occupation is the most common tenure at between 91% and 39& depending on ward with social rentals being the second most common in most wards although in

#### Stock

As with many urban areas terraced homes are more common towards the centre of Ellesmere Port whilst detached homes are concentrated in the surrounding areas.