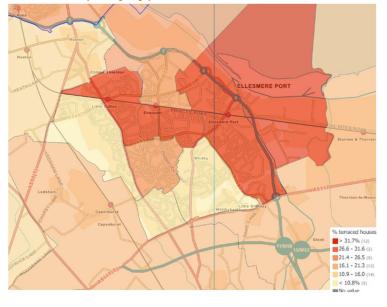

#### Stock

As with many urban areas terraced homes are more common towards the centre of Ellesmere Port whilst detached homes are concentrated in the surrounding areas.