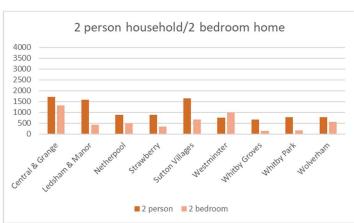

#### Social housing demand

There are 571 households on the waiting list who have selected Ellesmere Port as their first-choice area, approximately 10% of the total list., There are 526 households that have selected Ellesmere Port as a second choice (9%) as well as 205 (3%) applicants on the social housing register who currently live in Ellesmere Port. Whilst demand outstrip supply for all sizes of property the gap between the need for properties and available homes to let is particularly acute for households seeking a one-bedroom home with a gap of 194 properties from April 2023-April 2024.

# Ellesmere Port Housing Market Report

It is difficult to establish the exact bedroom need of a population based on either household size or household composition data. Two person households may have a one bedroom need e.g., a couple or a two bedroom need e.g., a single parent and child. A three-person household may have a two bed need if the household consists of a parent with two same gender children or a three bed need if they have two children of differing genders. However, there is a particular need for one-bedroom homes to meet the needs of both one person and some two person households.