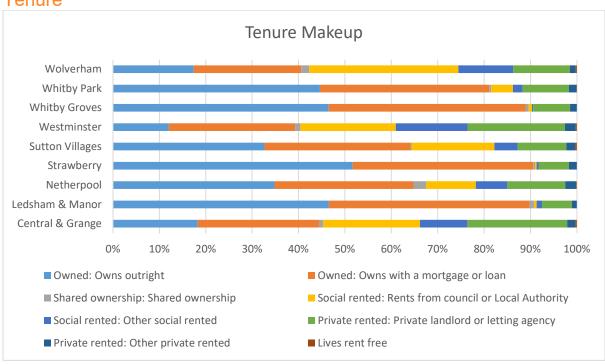

#### **Tenure**

|                                             |                  |                 |            |             |                 |             |               |             |           | Cheshire<br>West and |
|---------------------------------------------|------------------|-----------------|------------|-------------|-----------------|-------------|---------------|-------------|-----------|----------------------|
| Tenure type                                 | Central & Grange | Ledsham & Manor | Netherpool | Straw berry | Sutton Villages | Westminster | Whitby Groves | Whitby Park | Wolverham | Chester              |
| Owned: Owns outright                        | 18%              | 47%             | 35%        | 52%         | 33%             | 12%         | 47%           | 45%         | 17%       | 37%                  |
| Owned: Owns with a                          |                  |                 |            |             |                 |             |               |             |           |                      |
| mortgage or loan                            | 26%              | 43%             | 30%        | 39%         | 31%             | 27%         | 43%           | 37%         | 23%       | 31%                  |
| Shared ownership:                           |                  |                 |            |             |                 |             |               |             | •         |                      |
| Shared ownership                            | 1%               | 1%              | 3%         | 0%          | 0%              | 1%          | 1%            | 0%          | 2%        | 1%                   |
| Social rented: Rents from council or Local  |                  |                 |            |             |                 |             |               |             |           |                      |
| Authority                                   | 21%              | 1%              | 11%        | 0%          | 18%             | 21%         | 1%            | 5%          | 32%       | 6%                   |
| Social rented: Other                        |                  |                 |            |             |                 |             |               |             | •         |                      |
| social rented                               | 10%              | 1%              | 7%         | 0%          | 5%              | 15%         | 0%            | 2%          | 12%       | 9%                   |
| Private rented: Private landlord or letting |                  |                 |            |             |                 |             |               |             |           |                      |
| agency                                      | 22%              | 6%              | 12%        | 6%          | 11%             | 21%         | 8%            | 10%         | 12%       | 14%                  |
| Private rented: Other                       |                  |                 |            |             |                 |             |               |             | •         |                      |
| private rented                              | 2%               | 1%              | 2%         | 2%          | 2%              | 2%          | 1%            | 2%          | 1%        | 2%                   |
| Lives rent free                             | 0%               | 0%              | 0%         | 0%          | 0%              | 0%          | 0%            | 0%          | 0%        | 0%                   |

#### Stock

The stock in Ellesmere Port consists of primarily three-bedroom homes with relatively few smaller or larger homes. In terms of tenure owner occupation is the most common tenure at between 91% and 39& depending on ward with social rentals being the second most common in most wards although in

### Ellesmere Port Housing Market Report

Ledsham and Manor, Strawberry and Whitby Groves private rentals make up a larger proportion of the market than socially rented homes.