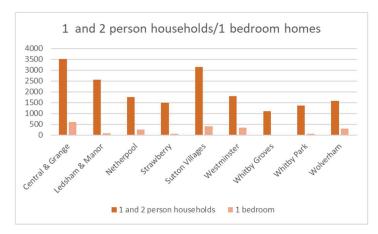

#### Social housing demand

There are 571 households on the waiting list who have selected Ellesmere Port as their first-choice area, approximately 10% of the total list., There are 526 households that have selected Ellesmere Port as a second choice (9%) as well as 205 (3%) applicants on the social housing register who currently live in Ellesmere Port. Whilst demand outstrip supply for all sizes of property the gap between the need for properties and available homes to let is particularly acute for households seeking a one-bedroom home with a gap of 194 properties from April 2023-April 2024.

# Ellesmere Port Housing Market Report

It is difficult to establish the exact bedroom need of a population based on either household size or household composition data. Two person households may have a one bedroom need e.g., a couple or a two bedroom need e.g., a single parent and child. A three-person household may have a two bed need if the household consists of a parent with two same gender children or a three bed need if they have two children of differing genders. However, there is a particular need for one-bedroom homes to meet the needs of both one person and some two person households.