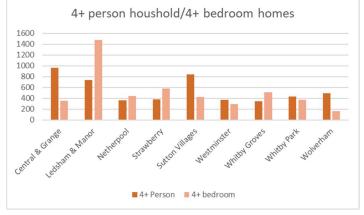

### Bedroom/household size side by side comparison chart

# Ellesmere Port Housing Market Report

It is difficult to establish the exact bedroom need of a population based on either household size or household composition data. Two person households may have a one bedroom need e.g., a couple or a two bedroom need e.g., a single parent and child. A three-person household may have a two bed need if the household consists of a parent with two same gender children or a three bed need if they have two children of differing genders. However, there is a particular need for one-bedroom homes to meet the needs of both one person and some two person households.