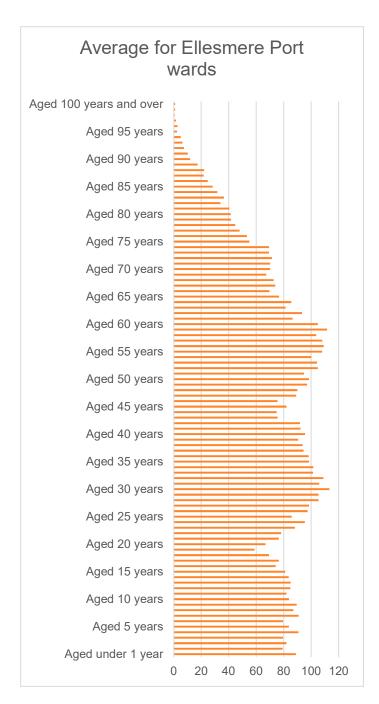

#### Population movement by age

The above maps show population density of children, 20-39 years olds and 65+ year olds. There is a particular concentration of under 16s in grange ward with 22.8% of residents being under 16.

As households age there is a clear movement from the west to the east of the town and from the centre to the outskirts of the town.