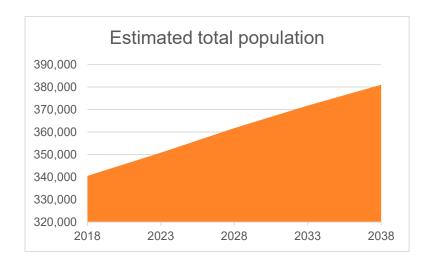

### **Population Predictions**

Data on population predictions is based on 2018 census data. The 2021 census found that the population at this point was around 13,000 higher than the current predictions. Whilst additional predictions are currently being developed the data in this report is based on predictions from the 2018 data.

| Year |      | Population |
|------|------|------------|
|      | 2018 | 340,500    |
|      | 2023 | 350,800    |
|      | 2028 | 361,700    |
|      | 2033 | 371,700    |
|      | 2038 | 381,000    |