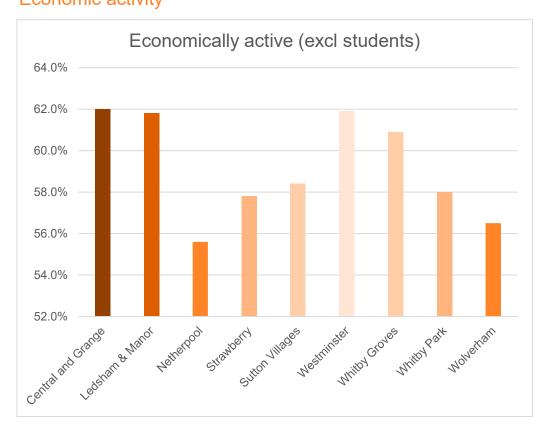

# Economic activity and travel to work trends. Economic activity

| Ward               | Med | ian income |
|--------------------|-----|------------|
| Central and Grange | £   | 24,240.00  |
| Ledsham & Manor    | £   | 35,638.00  |
| Netherpool         | £   | 29,274.00  |
| Strawberry         | £   | 33,232.00  |
| Sutton Villages    | £   | 26,422.00  |
| Westminster        | £   | 25,145.00  |
| Whitby Groves      | £   | 34,043.00  |
| Whitby Park        | £   | 30,030.00  |
| Wolverham          | £   | 24,447.00  |
| CW&C               | £   | 32,239.00  |

In terms of employment type there are small differences between wards. Residents in Central and Grange, Sutton Villages and Wolverham are slightly less likely to work in jobs that are classed as Professional or director/managerial. The are also less likely to be retired. Residents in Ledsham and Manor and Whitby park are slightly more likely to have employment Residents in Strawberry and Netherpool are the most likely to be classed as retired.