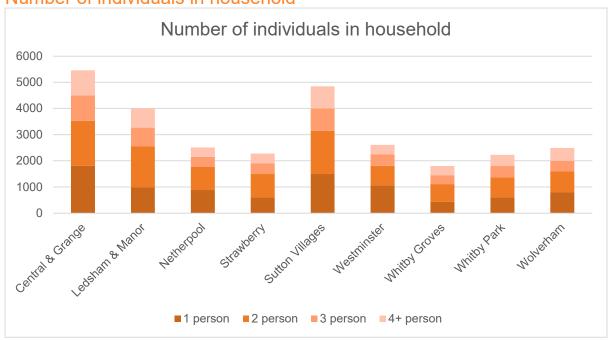

#### Number of individuals in household

#### **Population**

In common with other wards and the UK in general Ellesmere Port is predicted to see a rise in the older population and along with this, an increase in care needs. Ellesmere Port wards in general have a higher proportion of children and a lower proportion of the population aged over 65, Strawberry has the highest number of older residents at 24% and Westminster the lowest at 11%.. Ellesmere Port also has fewer one person households than some other wards in the borough. Six of the wards have an average income lower than the borough average and Ellesmere Port wards are, overall, more deprived than surrounded more rural areas.