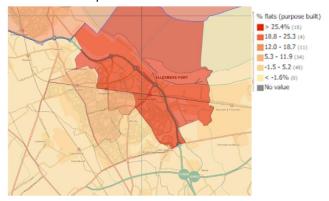

# Ellesmere Port Housing Market Report

There are very few converted flats in Ellesmere Port and purpose built flats are mainly located in Netherpool Ward.