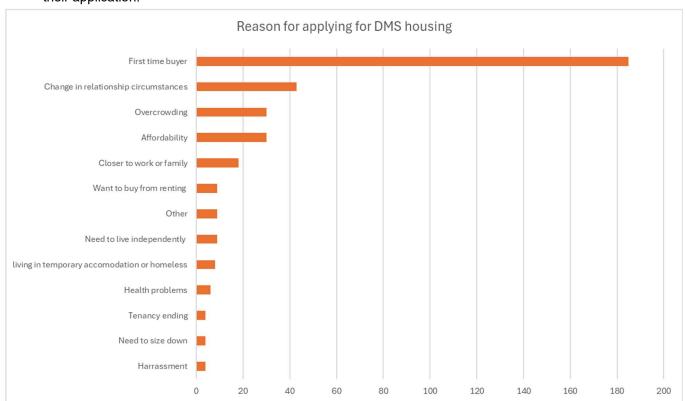

#### Social housing demand

There are 571 households on the waiting list who have selected Ellesmere Port as their first-choice area, approximately 10% of the total list., There are 526 households that have selected Ellesmere Port as a second choice (9%) as well as 205 (3%) applicants on the social housing register who currently live in Ellesmere Port. Whilst demand outstrip supply for all sizes of property the gap between the need for properties and available homes to let is particularly acute for households seeking a one-bedroom home with a gap of 194 properties from April 2023-April 2024.