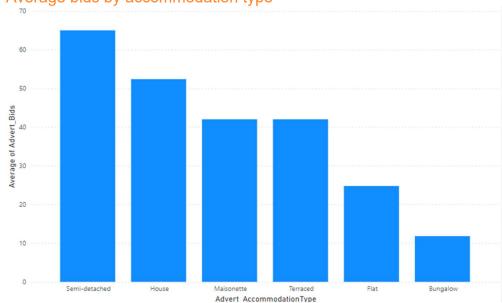

| 1       | . 15     | 16                 |
| 3 bedroom need                          | 2       | ? 5      | 7                  |
| Grand Total                             | 24      | 181      | 205                |

# Ellesmere Port Housing Market Report



### Let properties via the housing register Dec 2023-Sept 2023



Looking at current applicants we can see that the majority come from two wards- Ledsham and Manor and Centre and Grange. Only 6 applicants currently live in the Strawberry ward and 7 in Whitby Groves.



# Ellesmere Port Housing Market Report





#### Property type as a percentage of lets in area.

Ledsham





©2024 OSM ©2024 TomTom Microsoft Azure 🖵

# Ellesmere Port Housing Market Report



#### Size of let properties







#### Average bids by accommodation type



#### Average bids by size of property



## Ellesmere Port Housing Market Report



#### Turnover to first choice demand Ellesmere Port wards.



|              | 1 bedroom | 2 bedroom | 3 bedroom | 4 bedroom | 5 bedroom | 6 bedroom |
|--------------|-----------|-----------|-----------|-----------|-----------|-----------|
| First choice | 270       | 172       | 98        | 23        | 3         | 1         |
| Number of    |           |           |           |           |           |           |
| properties   | 76        | 99        | 26        | 2         | 0         | 1         |
| Gap          | 194       | 73        | 72        | 21        | 3         | 0         |

It is not possible to provide this data at ward level due to differences in the way in which applicants select areas