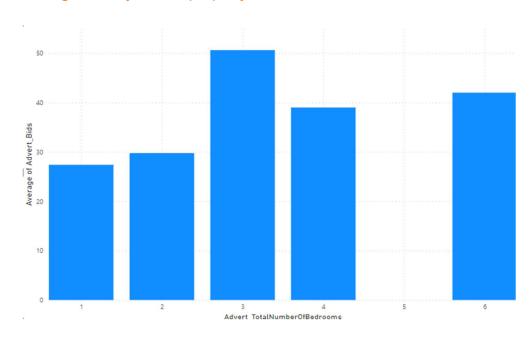

|
| 3 bedroom need                          | 2       | ? 5      | 7                  |
| Grand Total                             | 24      | 181      | 205                |

# Ellesmere Port Housing Market Report



### Let properties via the housing register Dec 2023-Sept 2023



Looking at current applicants we can see that the majority come from two wards- Ledsham and Manor and Centre and Grange. Only 6 applicants currently live in the Strawberry ward and 7 in Whitby Groves.



# Ellesmere Port Housing Market Report





#### Property type as a percentage of lets in area.

Ledsham





©2024 OSM ©2024 TomTom Microsoft Azure 🖵

# Ellesmere Port Housing Market Report



#### Size of let properties







#### Average bids by accommodation type



#### Average bids by size of property



## Ellesmere Port Housing Market Report



#### Turnover to first choice demand Ellesmere Port wards.



|              | 1 bedroom | 2 bedroom | 3 bedroom | 4 bedroom | 5 bedroom | 6 bedroom |
|--------------|-----------|-----------|-----------|-----------|-----------|-----------|
| First choice | 270       | 172       | 98        | 23        | 3         | 1         |
| Number of    |           |           |           |           |           |           |
| properties   | 76        | 99        | 26        | 2         | 0         | 1         |
| Gap          | 194       | 73        | 72        | 21        | 3         | 0         |

It is not possible to provide this data at ward level due to differences in the way in which applicants select areas of choice- this makes it impossible to co