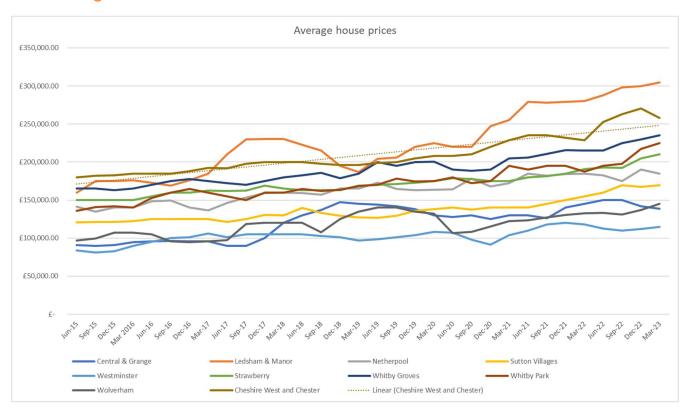

#### **Average House Prices**

This Graph average house prices in both Ellesmere Port wards and the borough. The dotted line represents the linear progression of prices across the borough. Overall prices across the borough have risen over the last ten years.

Please note data for the borough for Jun 2015- Mar 2022 is taken from the ONS House price statistics for small areas in England and Wales. From Jun 2022 onward this data is taken from the UK house price index. All Ward level data is from the ONS house price statistics release.

| Central & Grange          | Percentage increase |
|---------------------------|---------------------|
| Ledsham & Manor           | 52%                 |
| Netherpool                | 90%                 |
| Sutton Villages           | 31%                 |
| Westminster               | 41%                 |
| Strawberry                | 37%                 |
| Whitby Groves             | 40%                 |
| Whitby Park               | 42%                 |
| Wolverham                 | 65%                 |
| Cheshire West and Chester | 49%                 |