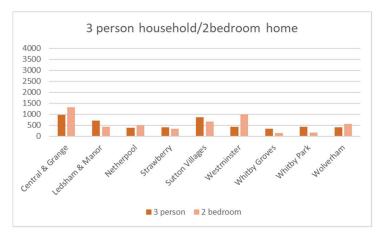

### Bedroom/household size side by side comparison chart

# Ellesmere Port Housing Market Report

It is difficult to establish the exact bedroom need of a population based on either household size or household composition data. Two person households may have a one bedroom need e.g., a couple or a two bedroom need e.g., a single parent and child. A three-person household may have a two bed need if the household consists of a parent with two same gender children or a three bed need if they have two children of differing genders. However, there is a particular need for one-bedroom homes to meet the needs of both one person and some two person households.