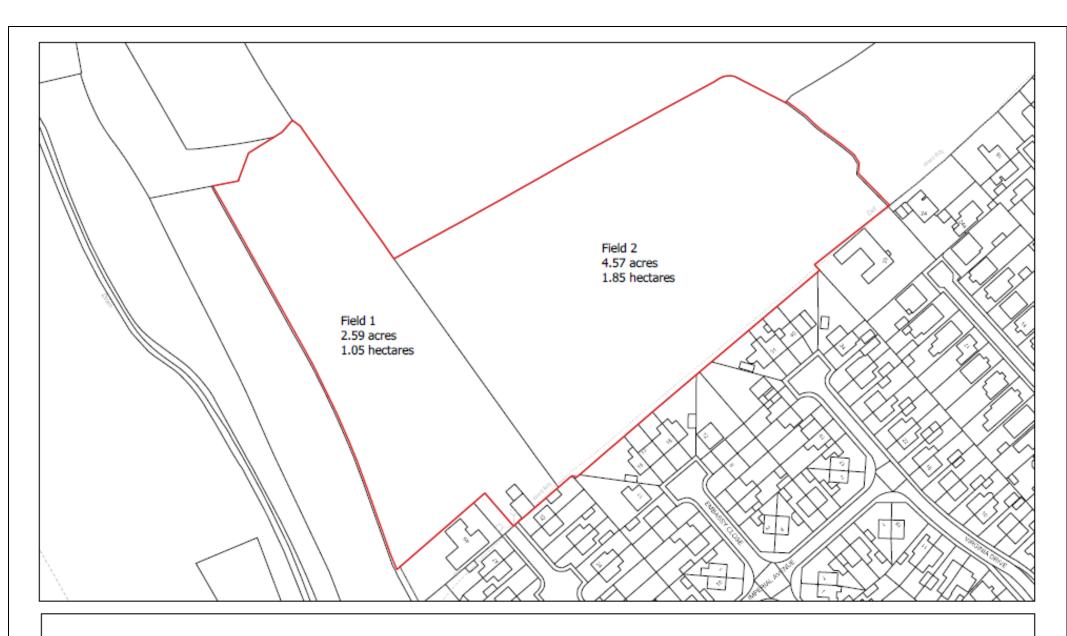

## Land at Melverly Drive, Blacon

- 1. The land extends to approximately 7.16 acres as shown edged red on the plan below.
- 2. The agreement will be a grazing/mowing licence and will start on 1<sup>st</sup> April 2020 and continue until the 31<sup>st</sup> March 2021.
- 3. No guarantee can be given as to a water supply or fencing.
- 4. The land is to remain in pasture.
- 5. The land is not available to claim BPS on.
- 6. Viewing can be conducted during day light hours.
- 7. The rent will be payable in one lot on signing.

## **Melverly Drive, Blacon**

1:1,500