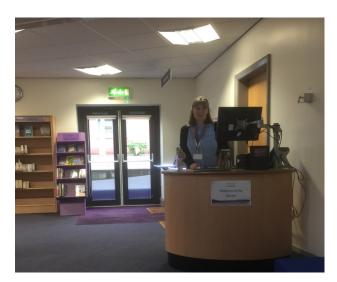

#### How I become a member of the library

When I get to the library I will see a desk

I will talk to someone who works there to become a member of the library

I will tell them my name, address, date of birth, telephone number and email address

#### When I visit the library

In the library there will be shelves of books and DVD's

I can sit in a chair to read a book

I can borrow a book, or DVD and take it home with me

The staff will show me how to borrow the book or DVD and tell me when I need to bring it back to the library