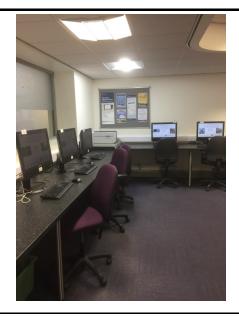

#### When I visit the library

The computers are free to use

To use the computers I will need to reserve a time or wait for one to be available or talk to a member of staff

When I have finished I will leave the library