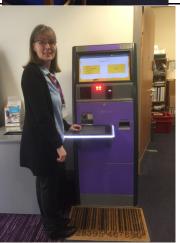

#### How I become a member of the library

When I get to the library I will see a desk

I will talk to someone who works there to become a member of the library

I will tell them my name, address, date of birth, telephone number and email address