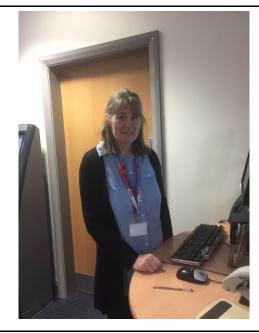

#### How I become a member of the library

When I get to the library I will see a desk

I will talk to someone who works there to become a member of the library

I will tell them my name, address, date of birth, telephone number and email address