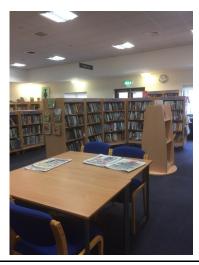

#### When I visit the library

In the library there will be shelves of books and DVD's

I can sit in a chair to read a book

I can borrow a book, or DVD and take it home with me

The staff will show me how to borrow the book or DVD and tell me when I need to bring it back to the library