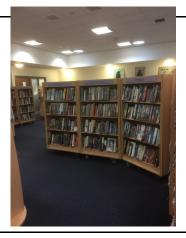

#### When I visit the library

In the library there will be shelves of books and DVD's

I can sit in a chair to read a book

I can borrow a book, or DVD and take it home with me

The staff will show me how to borrow the book or DVD and tell me when I need to bring it back to the library