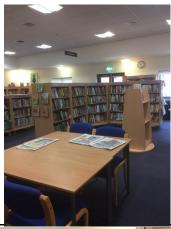

#### When I visit the library

In the library there will be shelves of books and DVD's

I can sit in a chair to read a book

I can borrow a book, or DVD and take it home with me

The staff will show me how to borrow the book or DVD and tell me when I need to bring it back to the library