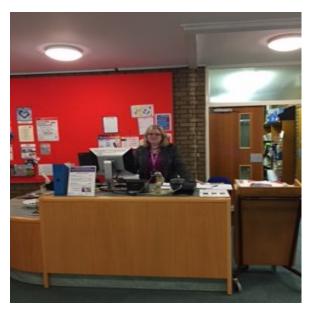

#### How I become a member of the library

When I get to the library I will see a desk

I will talk to someone who works there to become a member of the library

I will tell them my name, address, date of birth, telephone number and email address