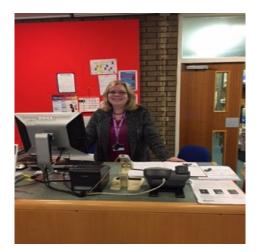

#### How I become a member of the library

When I get to the library I will see a desk

I will talk to someone who works there to become a member of the library

I will tell them my name, address, date of birth, telephone number and email address