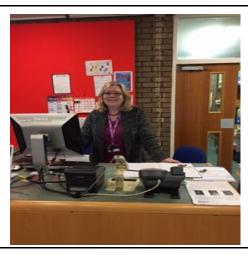

#### How I become a member of the library

When I get to the library I will see a desk

I will talk to someone who works there to become a member of the library

I will tell them my name, address, date of birth, telephone number and email address