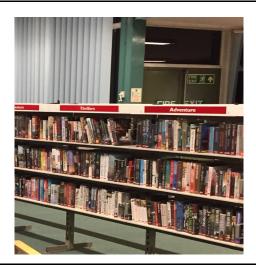

#### When I visit the library

In the library there will be shelves of books, CDs and DVDs

I can sit in a chair to read a book

I can borrow a book, CD or DVD and take it home with me

The staff will show me how to borrow the book, CD or DVD and tell me when I need to bring it back to the library