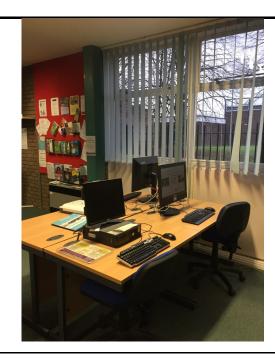

#### When I visit the library

The computers are free to use

To use the computers I will need to reserve a time/wait for one to be available/talk to a member of staff

When I have finished I will leave the library