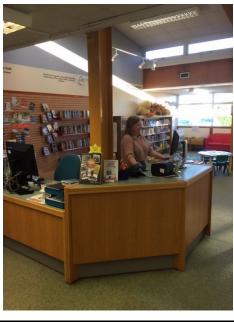

#### How I become a member of the library

When I get to the library I will see a desk

I will talk to someone who works there to become a member of the library

I will tell them my name, address, date of birth, telephone number and email address