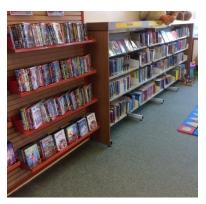

#### When I visit the library

In the library there will be shelves of books and DVDs

I can sit in a chair to read a book

I can borrow a book or DVD and take it home with me

The staff will show me how to borrow the book or DVD and tell me when I need to bring it back to the library