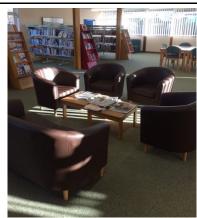

#### **About the library**

There are people who work at the library who I can talk to

The library is usually a quiet place where people talk quietly, relax and read books

Sometimes it might be noisy. If it is noisy I can talk to a librarian