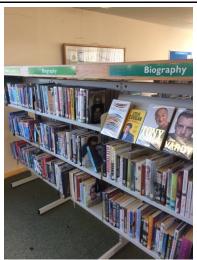

#### When I visit the library

In the library there will be shelves of books and DVDs

I can sit in a chair to read a book

I can borrow a book or DVD and take it home with me

The staff will show me how to borrow the book or DVD and tell me when I need to bring it back to the library