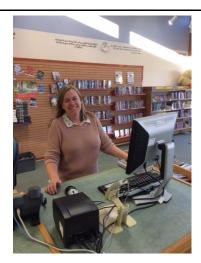

#### How I become a member of the library

When I get to the library I will see a desk

I will talk to someone who works there to become a member of the library

I will tell them my name, address, date of birth, telephone number and email address

#### When I visit the library

The computers are free to use

To use the computers I will need to reserve a time/wait for one to be available/talk to a member of staff

When I have finished I will leave the library