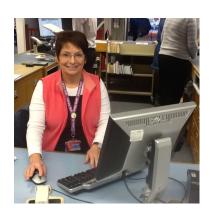

#### How I become a member of the library

When I get to the library I will see a desk

I will talk to someone who works there to become a member of the library

I will tell them my name, address, date of birth, telephone number and email address

#### When I visit the library

The computers are free to use

To use the computers I will need to reserve a time/wait for one to be available/talk to a member of staff

When I have finished I will leave the library