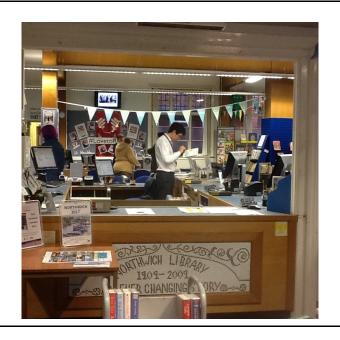

#### How I become a member of the library

When I get to the library I will see a desk

I will talk to someone who works there to become a member of the library

I will tell them my name, address, date of birth, telephone number and email address

#### When I visit the library

In the library there will be shelves of books, CDs and DVDs

I can sit in a chair to read a book

I can borrow a book, CD or DVD and take it home with me

The staff will show me how to borrow the book, CD or DVD and tell me when I need to bring it back to the library

#### When I visit the library

The computers are free to use

To use the computers I will need to reserve a time/wait for one to be available/talk to a member of staff

When I have finished I will leave the library