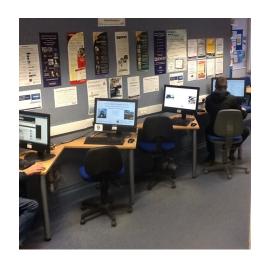

#### When I visit the library

The computers are free to use

To use the computers I will need to reserve a time/wait for one to be available/talk to a member of staff

When I have finished I will leave the library