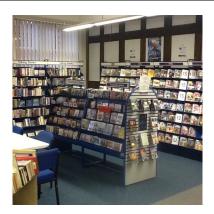

#### When I visit the library

In the library there will be shelves of books, CDs and DVDs

I can sit in a chair to read a book

I can borrow a book, CD or DVD and take it home with me

The staff will show me how to borrow the book, CD or DVD and tell me when I need to bring it back to the library