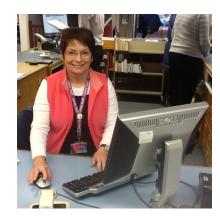

#### How I become a member of the library

When I get to the library I will see a desk

I will talk to someone who works there to become a member of the library

I will tell them my name, address, date of birth, telephone number and email address

#### When I visit the library

The computers are free to use

To use the computers I will need to reserve a time/wait for one to be available/talk to a member of staff

When I have finished I will leave the library