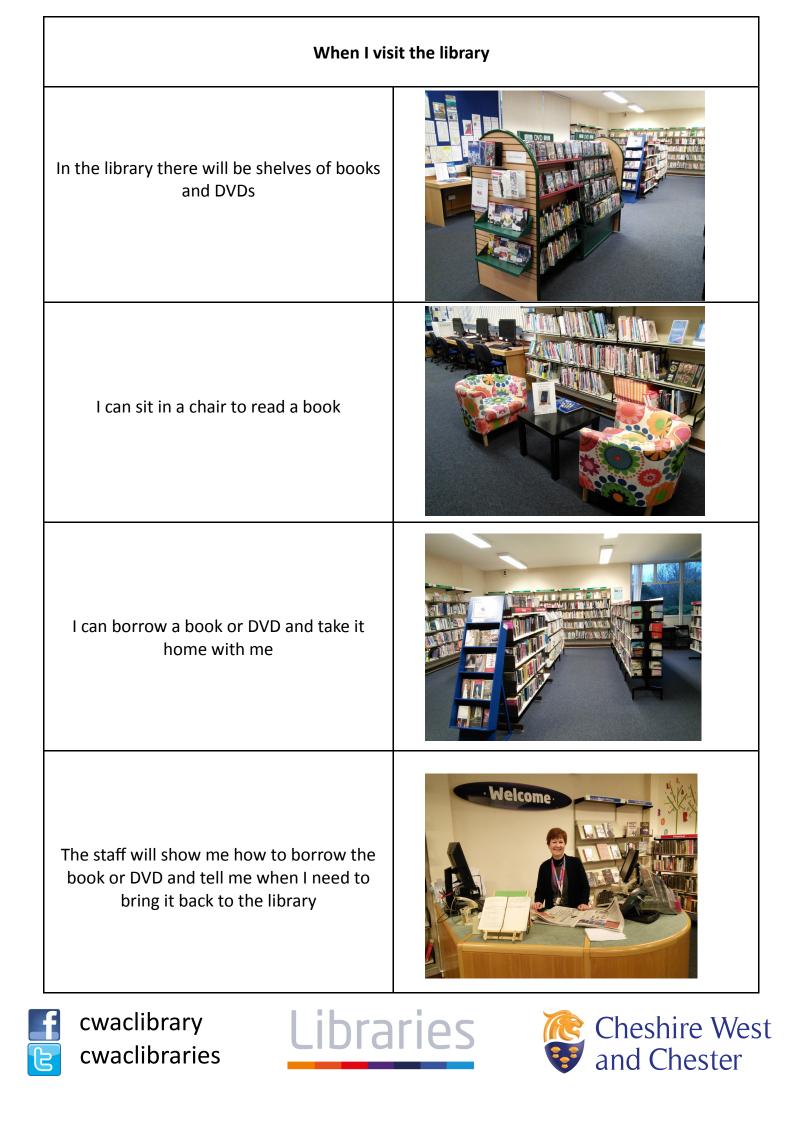

ire West & Chester Council** 



## I'm going to Upton Library



## With thanks to







Supported using public f ARTS COU ARTS COU ENGLAND Supported using public funding by ARTS COUNCIL



Visit: cheshirewestandchester.gov.uk



cwaclibrary 😏 cwaclibraries



Cheshire West and Chester









| About the library                                                                    |  |
|--------------------------------------------------------------------------------------|--|
| There are people who work at the library<br>who I can talk to                        |  |
| The library is usually a quiet place where people talk quietly, relax and read books |  |
| Sometimes it might be noisy. If it is noisy I<br>can talk to a librarian             |  |











cwaclibrary cwaclibraries









f E cwaclibrary cwaclibraries