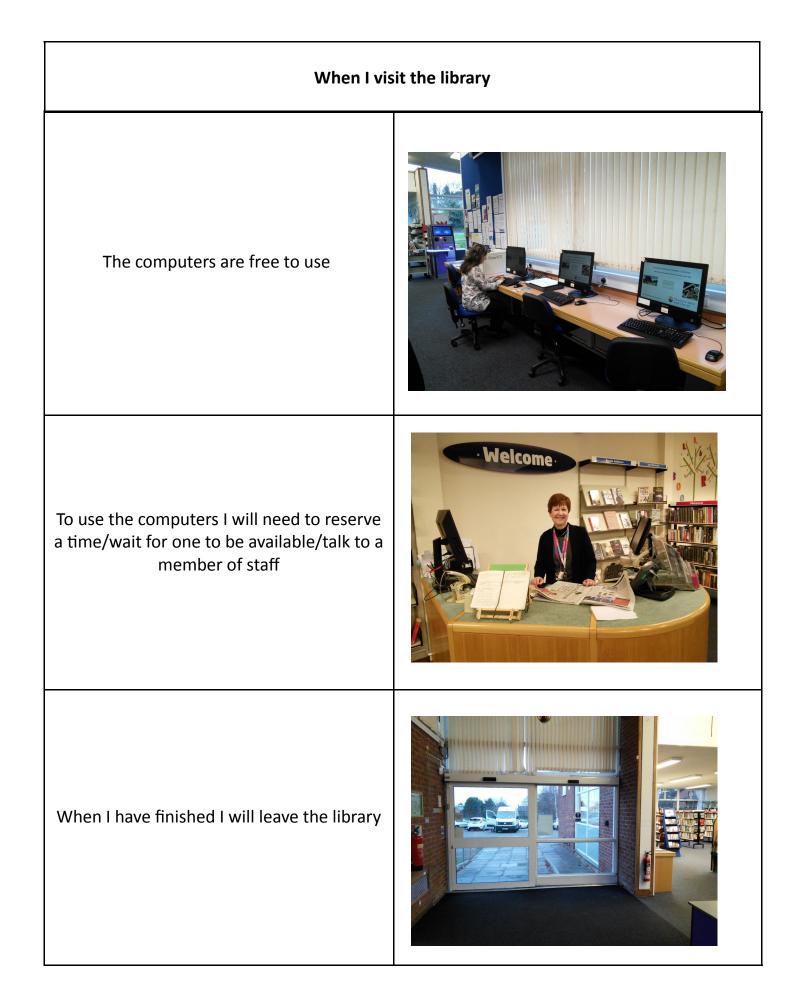

e West & Chester Council** 



## I'm going to Upton Library



## With thanks to







Supported using public f ARTS COU ARTS COU ENGLAND Supported using public funding by ARTS COUNCIL



Visit: cheshirewestandchester.gov.uk



cwaclibrary 😏 cwaclibraries



Cheshire West and Chester









| About the library                                                                    |  |
|--------------------------------------------------------------------------------------|--|
| There are people who work at the library<br>who I can talk to                        |  |
| The library is usually a quiet place where people talk quietly, relax and read books |  |
| Sometimes it might be noisy. If it is noisy I<br>can talk to a librarian             |  |











cwaclibrary cwaclibraries









f E cwaclibrary cwaclibraries