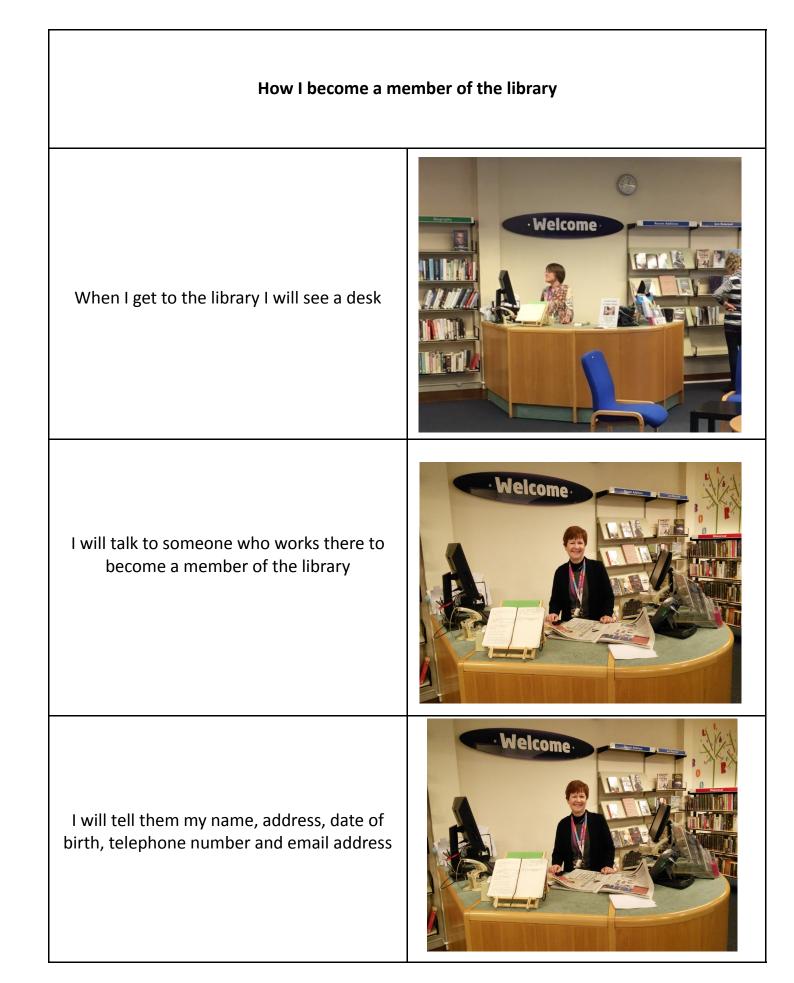

**Cheshire West & Chester Council** 



## I'm going to Upton Library



## With thanks to







Supported using public f ARTS COU ARTS COU ENGLAND Supported using public funding by ARTS COUNCIL



Visit: cheshirewestandchester.gov.uk



cwaclibrary 😏 cwaclibraries



Cheshire West and Chester









| About the library                                                                    |  |
|--------------------------------------------------------------------------------------|--|
| There are people who work at the library<br>who I can talk to                        |  |
| The library is usually a quiet place where people talk quietly, relax and read books |  |
| Sometimes it might be noisy. If it is noisy I<br>can talk to a librarian             |  |











cwaclibrary cwaclibraries









f E cwaclibrary cwaclibraries