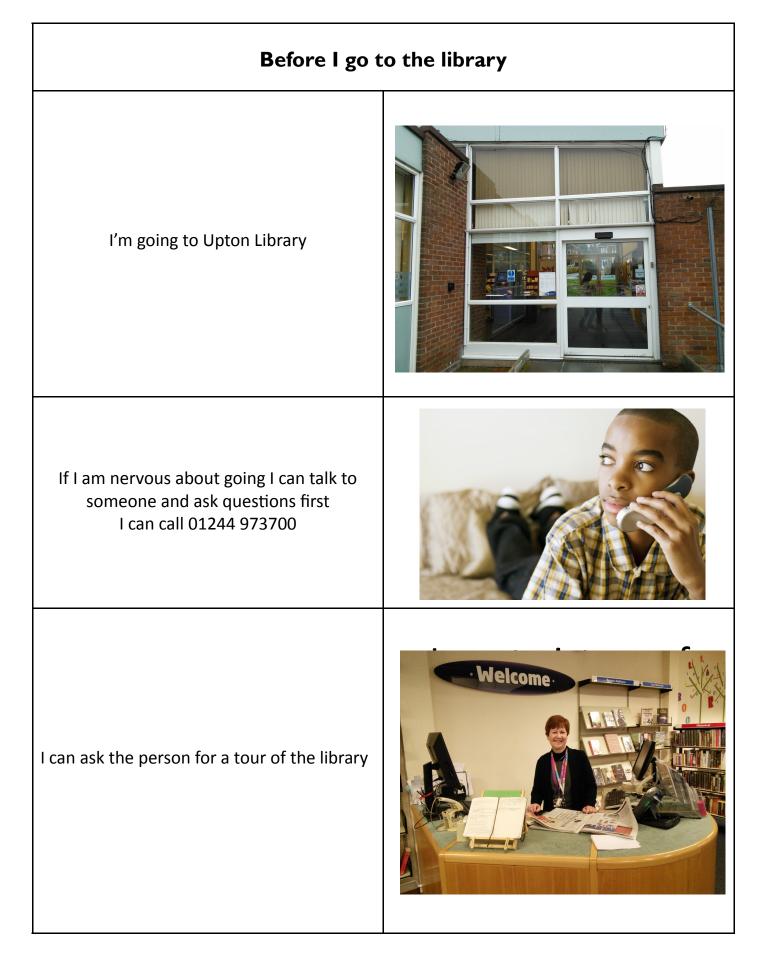

## I'm going to Upton Library

| About the library                                                                    |  |
|--------------------------------------------------------------------------------------|--|
| There are people who work at the library<br>who I can talk to                        |  |
| The library is usually a quiet place where people talk quietly, relax and read books |  |
| Sometimes it might be noisy. If it is noisy I<br>can talk to a librarian             |  |