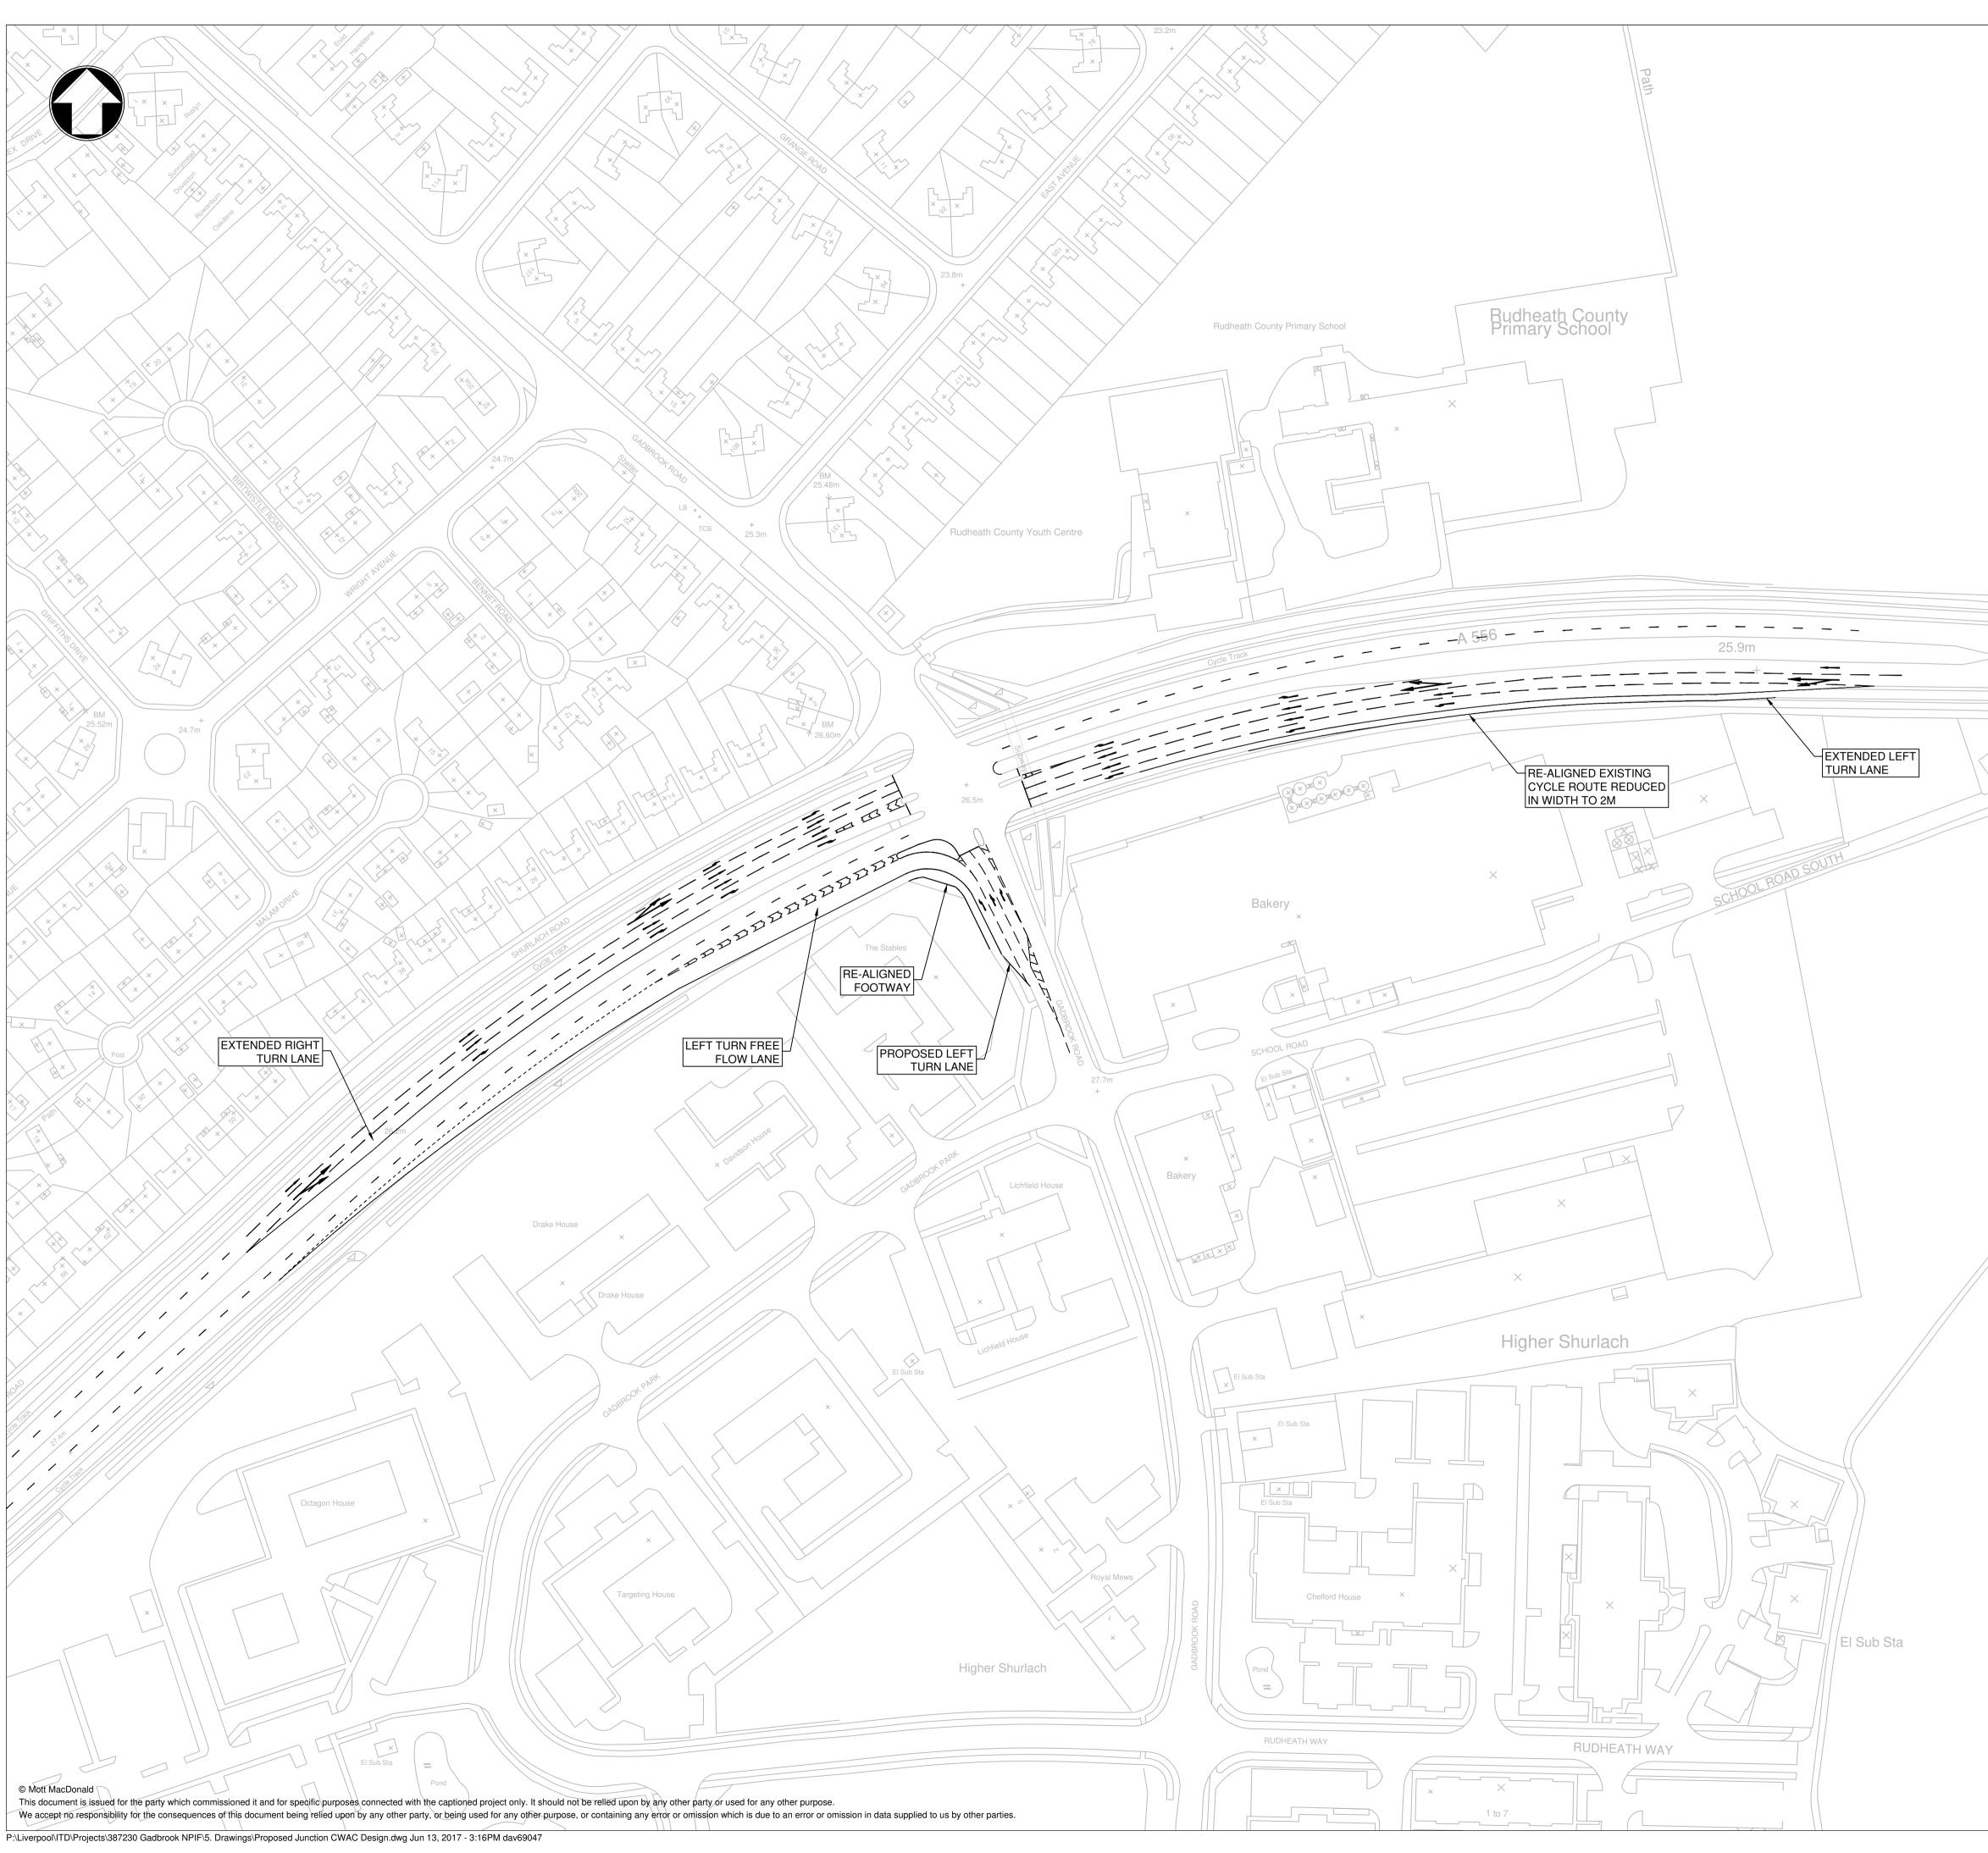

|                | 1                                            |
|----------------|----------------------------------------------|
|                | Notes                                        |
|                |                                              |
|                |                                              |
|                |                                              |
|                |                                              |
|                |                                              |
|                |                                              |
|                |                                              |
|                |                                              |
|                |                                              |
|                |                                              |
|                | Key to symbols                               |
|                |                                              |
|                |                                              |
|                |                                              |
|                |                                              |
|                |                                              |
|                |                                              |
|                |                                              |
|                |                                              |
| کې             |                                              |
| SCI            |                                              |
|                |                                              |
|                |                                              |
|                |                                              |
| >              |                                              |
| 26.2m +        |                                              |
| 1 7 1          |                                              |
|                |                                              |
| <pre>xn </pre> |                                              |
|                | Reference drawings                           |
|                |                                              |
|                |                                              |
|                |                                              |
|                |                                              |
|                |                                              |
|                |                                              |
|                |                                              |
|                |                                              |
|                |                                              |
|                |                                              |
| //             |                                              |
|                |                                              |
|                |                                              |
|                |                                              |
|                |                                              |
|                |                                              |
|                | RevDateDrawnDescriptionCh'k'dApp'd           |
|                | Royal Liver Building                         |
| //             | Pier Head<br>Liverpool, L3 1JH               |
|                | MOTT                                         |
|                | <b>MACDONALD</b> T +44 (0)151 482 9910       |
|                | F +44 (0)20 8681 5706<br>W mottmac.com       |
|                | vv mottmac.com                               |
|                |                                              |
|                | Client                                       |
|                | Cheshire West                                |
|                |                                              |
|                | and Chester                                  |
|                |                                              |
|                | Title                                        |
|                | Gadbrook Road/A556 Junction                  |
|                | Proposed Option 1 (CWAC Design)              |
| 1939           | General Arrangement                          |
|                |                                              |
|                |                                              |
|                | Designed M S Davies Eng check                |
|                | Drawn M S Davies Coordination                |
|                | Dwg check C Hunter Approved P Walton         |
|                | Scale at A1StatusRevSecurity1.1000DDED1STD   |
|                | 1:1000 PRE P1 STD                            |
|                | Drawing Number<br>387230-MMD-00-XX-DR-C-0002 |
|                |                                              |