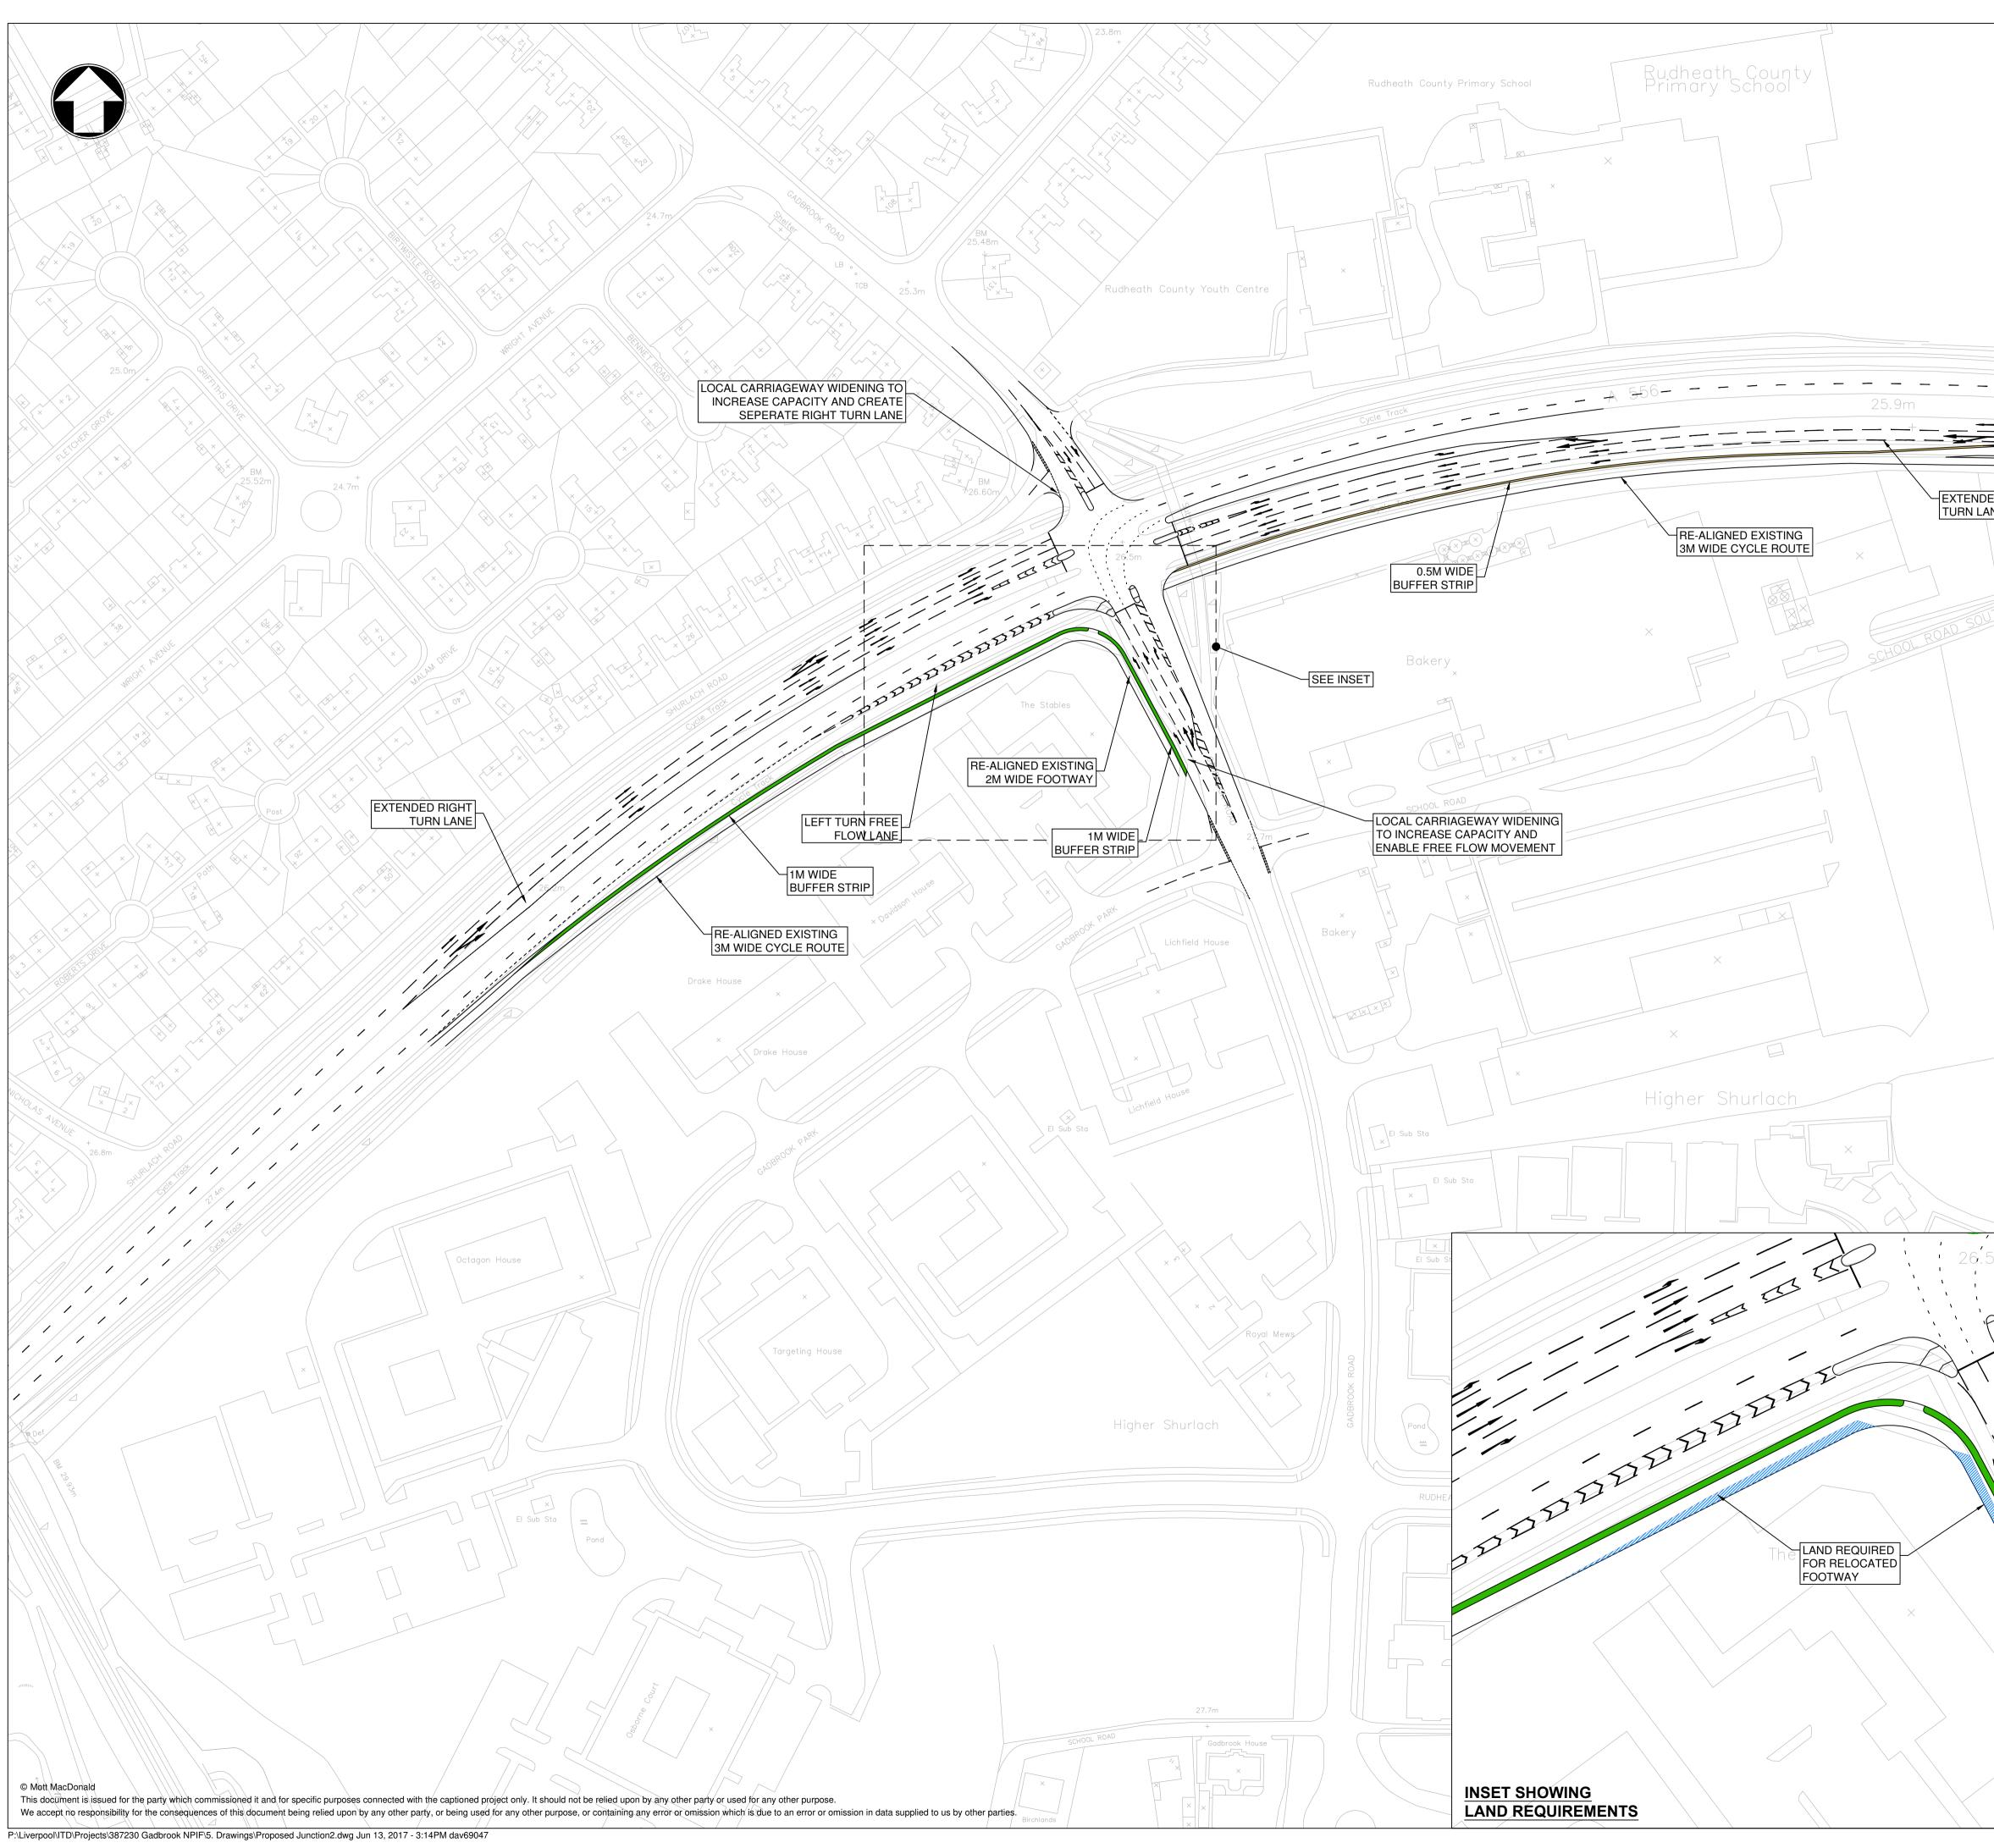

|               | Notes                                                                                   |
|---------------|-----------------------------------------------------------------------------------------|
|               |                                                                                         |
|               |                                                                                         |
|               |                                                                                         |
|               |                                                                                         |
|               | Key to symbols                                                                          |
|               |                                                                                         |
|               |                                                                                         |
|               |                                                                                         |
| ED LEFT<br>NE |                                                                                         |
|               |                                                                                         |
| TH            |                                                                                         |
|               |                                                                                         |
|               |                                                                                         |
|               |                                                                                         |
|               | Reference drawings                                                                      |
|               |                                                                                         |
|               |                                                                                         |
|               |                                                                                         |
|               |                                                                                         |
|               |                                                                                         |
|               |                                                                                         |
|               | RevDateDrawnDescriptionCh'k'dApp'd                                                      |
|               | Royal Liver Building<br>Pier Head                                                       |
| 5m            | Liverpool, L3 1JH<br>United Kingdom<br>MACDONALD T +44 (0)151 482 9910                  |
|               | F +44 (0)131 452 9310<br>F +44 (0)20 8681 5706<br>W mottmac.com                         |
|               | Client                                                                                  |
| L L L         | Cheshire West                                                                           |
|               | and Chester                                                                             |
|               | Title Gadbrook Road/A556 Junction                                                       |
|               | Proposed Option 2 (MM Design)<br>General Arrangement                                    |
|               | Designed M S Davies Eng check                                                           |
|               | DesignedM S DaviesEng checkDrawnM S DaviesCoordinationDwg checkC HunterApprovedP Walton |
|               | Scale at A1StatusRevSecurity1:1000PREP1STD                                              |
| SCALE 1:500   | Drawing Number<br>387230-MMD-00-XX-DR-C-0003                                            |