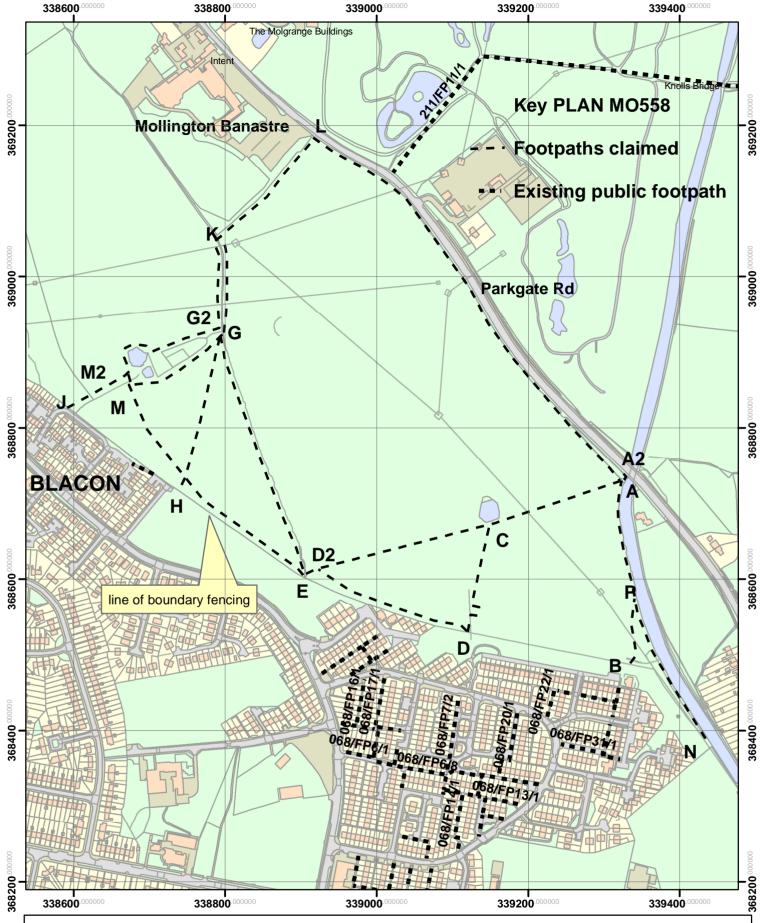

## Wildlife and Countryside Act 1981

Application CWAC005:Addition of public footpaths over land between Parkgate Rd Mollington and Shelley Road and Browning Way, Blacon.

The Ordnance Survey map data included is provided by this Authority in order to fulfil its public function.