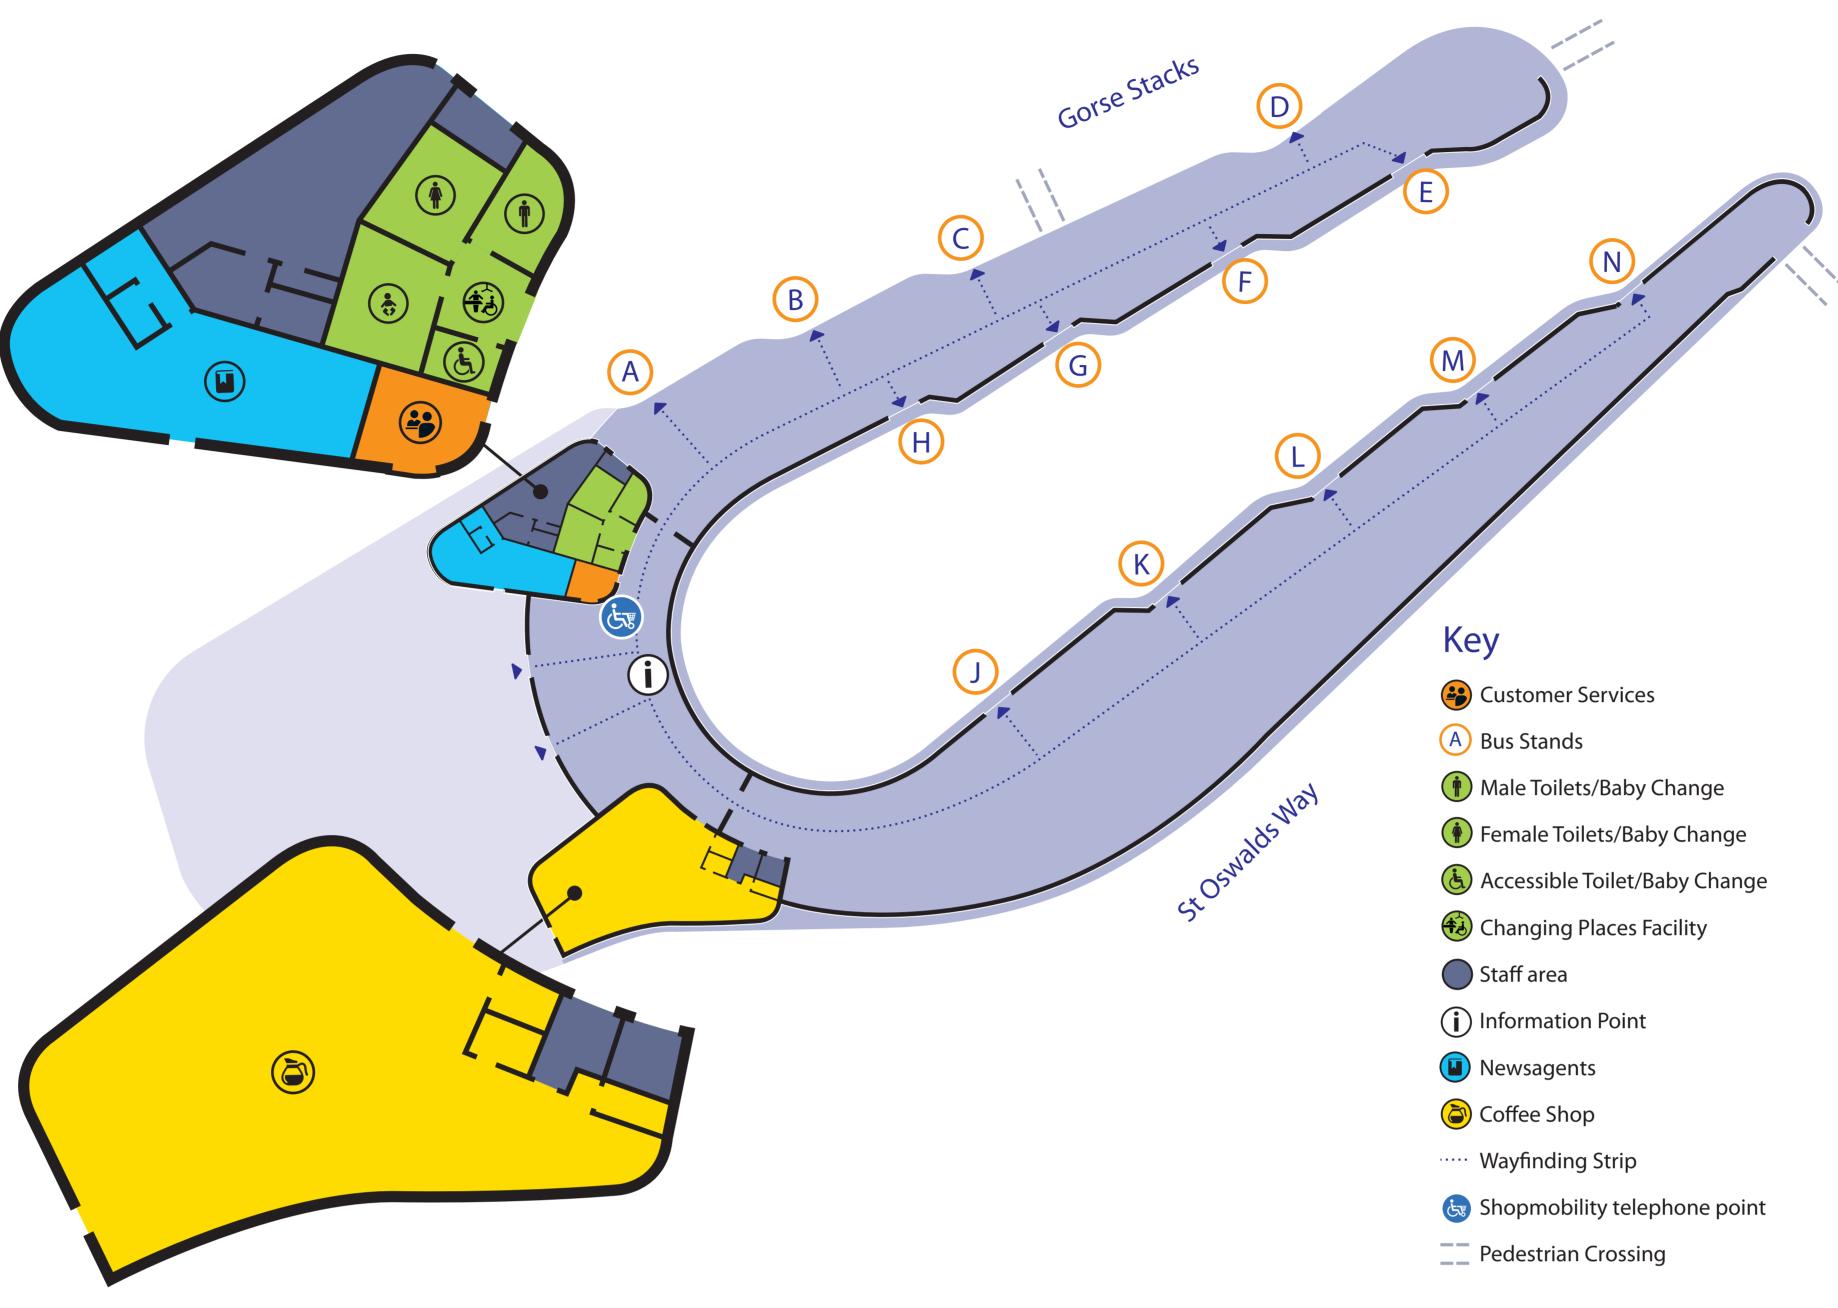

## Chester Bus Interchange - Stand Information

## **Bus No Service Route Stand Bus No Service Route** Upton (Zoo) Park & Ride Saltney via Handbridge, Hough Green, Cliveden Rd/Lache (E) A Sealand Road Park & Ride No Service currently Kingsway via Hoole Road 10/10A (10) Ffordd Llanarth via Sealand Rd / (10A) Flint via Sealand Rd Vicars Cross via Boughton, Tarvin Road 11/11A Holywell via Broughton, Queensferry, Flint Vicars Cross/Pipers Ash via Tarvin Road. Vicars Cross (Sundays) 1 Liverpool via Ellesmere Port, Birkenhead (Late night services after 2100) Pipers Ash via Hoole Road, Canadian Avenue, Hoole Lane G Blacon via Blacon Point Road, Blacon Parade B City Tour Bus (Summer) Mondays to Saturdays) Blacon via Blacon Parade, Blacon Point Road 61,62 **Dodleston** via Handbridge, Westminster Park, Kinnerton Saughall via Parkgate Road, Blacon Warrington via Hoole Road, Helsby, Frodsham, Runcorn Saughall via Countess Hospital, Blacon Frodsham via Mickle Trafford, Helsby (Evenings & Sundays) Plas Newton via Upton, Weston Grove **Shopper Hopper** - Bus Interchange-Princess Street-Chester Racecourse Huntington/Wrexham via Christleton Road, Caldy Valley, Farndon Deeside Industrial Park via Blacon, Saughall Mold via Broughton Park, Buckley Liverpool via Zoo, Cheshire Oaks, Ellesmere Port (services after 2100 dep from stand F) Guilden Sutton via Boughton, Belgrave Road 26 Ellesmere Port via Stoak, Wervin Whitchurch via Waverton, Tattenhall, Malpas Liverpool via Hoole Road, Zoo, Cheshire Oaks, Ellesmere Port, Overpool **Chester Railway Station** (City Rail Link) Northwich/Rudheath via Tarvin, Kelsall, Sandiway, Hartford, Greenbank

(N)

national express

Crewe via Vicars Cross Rd, Tarvin, Tarporley, Nantwich

West Kirby via Willaston, Neston, Parkgate, Heswall

**National Express Coach Services** 

Ellesmere Port/Runcorn via Hope Farm, Ellesmere Port, Elton, Frodsham

(D)

**Ruthin** via Mold

**Wrexham Road Park & Ride** 

**Boughton Heath Park & Ride** 

Mold via Chester Business Park, Broughton Park