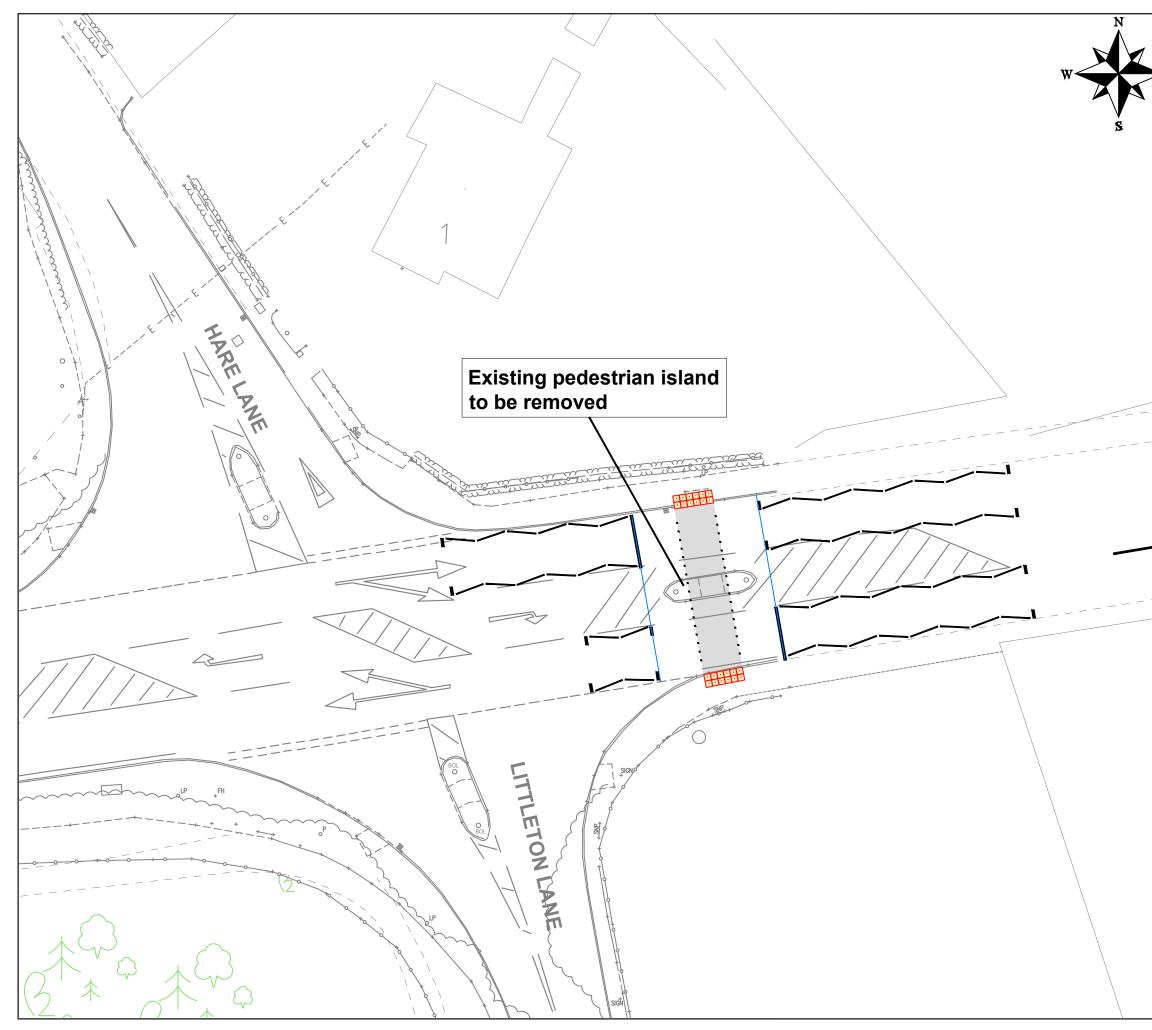

|     | Comments:                                                                                                                               |
|-----|-----------------------------------------------------------------------------------------------------------------------------------------|
|     |                                                                                                                                         |
|     | XXXX                                                                                                                                    |
| > E |                                                                                                                                         |
|     |                                                                                                                                         |
|     |                                                                                                                                         |
|     |                                                                                                                                         |
|     |                                                                                                                                         |
|     |                                                                                                                                         |
|     |                                                                                                                                         |
|     |                                                                                                                                         |
|     |                                                                                                                                         |
|     |                                                                                                                                         |
|     |                                                                                                                                         |
|     |                                                                                                                                         |
|     |                                                                                                                                         |
|     |                                                                                                                                         |
|     |                                                                                                                                         |
| _   |                                                                                                                                         |
|     |                                                                                                                                         |
|     |                                                                                                                                         |
|     |                                                                                                                                         |
|     |                                                                                                                                         |
|     |                                                                                                                                         |
|     |                                                                                                                                         |
| _   |                                                                                                                                         |
|     |                                                                                                                                         |
| _   |                                                                                                                                         |
|     |                                                                                                                                         |
|     |                                                                                                                                         |
|     | Project:                                                                                                                                |
|     | Proposed signal control                                                                                                                 |
|     | pedestrian crossing,                                                                                                                    |
|     | A51                                                                                                                                     |
|     |                                                                                                                                         |
|     | Cheshire West                                                                                                                           |
|     | 👽 and Chester                                                                                                                           |
|     |                                                                                                                                         |
|     | This map is based upon Ordnance Survey material with the<br>permission of Ordnance Survey on behalf of the                              |
|     | Controller of Her Majesty's Stationery Office © Crown copyright.<br>Unauthorised reproduction infringes Crown copyright and may lead to |
|     | prosecution or civil proceedings.<br>CHESHIRE WEST AND CHESTER COUNCIL 100049046 2020                                                   |
|     | Drawn by: Ryan O'Rourke                                                                                                                 |
|     | Date: 18/07/2020                                                                                                                        |
|     | Checked by: MY                                                                                                                          |
|     | Scale: 1:250                                                                                                                            |
|     | Drawing No:                                                                                                                             |
|     | A51-CWAC-GEN-DR-CH-0001                                                                                                                 |
|     |                                                                                                                                         |